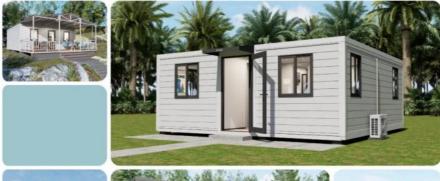

2025 New 20FT Expandable Container House Lasts 40 Years 6t Weight

#### **Basic Information**

Place of Origin: china

Brand Name: INFINITE STARSDelivery Time: 3-7 workdays

• Payment Terms: L/C,D/A,D/P,T/T,Western Union,MoneyGram



# **Product Specification**

Model NO: 20ft Tow RoomFast Installation: Fast Installation

• Feature: Earthquake Resistant, Easily Movable, Eco-

Friendliness, Flexibly Combinable, Leak Proof, Moisture Proof, Safe, Thermal Insulation, Waterproof, Wind Resistance

Material: Container

Weights: 6tService Life: 40yearArea: 410FT.Sq

• Shipping: 2units/40hq

• Specifocation: W6440\*L5900\*H2540

Appearance Colors: CustomizationTransport Package: Sealed Packaging

Specification: 20ftTrademark: An-boxes



## More Images









## **Product Description**















**Suzhou Stars Integrated Housing Co., Ltd.** 



+8615228076365



sales@szstarshouse.com



prefabricated-containerhouses.com

NO.1 ZHUJIABANG VILLIAGE.ZHENZE TOWN, WUJANG, SUZHOU, CHINA