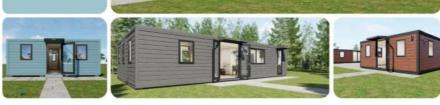

# 2025 New 20FT Expandable Container House Lasts 40 Years 6t Weight

# **Product Specification**

Model NO: 20ft Tow RoomFast Installation: Fast Installation

• Feature: Earthquake Resistant, Easily Movable, Eco-

Friendliness, Flexibly Combinable, Leak Proof, Moisture Proof, Safe, Thermal Insulation, Waterproof, Wind Resistance

Material: Container

Weights: 6tService Life: 40yearArea: 410FT.Sq

• Shipping: 2units/40hq

• Specifocation: W6440\*L5900\*H2540

Appearance Colors: CustomizationTransport Package: Sealed Packaging

Specification: 20ftTrademark: An-boxes