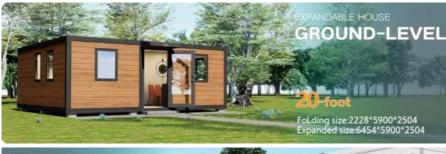

# 2025 New 20FT Expandable Container House Lasts 40 Years 6t Weight

# **Product Specification**

Model NO: 20ft Tow RoomFast Installation: Fast Installation

• Feature: Earthquake Resistant, Easily Movable, Eco-

Friendliness, Flexibly Combinable, Leak Proof, Moisture Proof, Safe, Thermal Insulation, Waterproof, Wind Resistance

Material: Container

Weights: 6tService Life: 40yearArea: 410FT.Sq

• Shipping: 2units/40hq

• Specifocation: W6440\*L5900\*H2540

Appearance Colors: CustomizationTransport Package: Sealed Packaging

Specification: 20ftTrademark: An-boxes