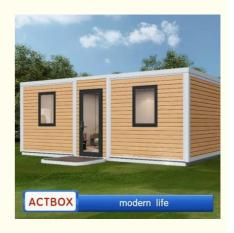

# 2025 New 20FT Expandable Container House Lasts 40 Years 6t Weight

# **Product Specification**

Model NO: 20ft Tow RoomFast Installation: Fast Installation

• Feature: Earthquake Resistant, Easily Movable, Eco-

Friendliness, Flexibly Combinable, Leak Proof, Moisture Proof, Safe, Thermal Insulation, Waterproof, Wind Resistance

Material: Container

Weights: 6tService Life: 40yearArea: 410FT.Sq

• Shipping: 2units/40hq

• Specifocation: W6440\*L5900\*H2540

Appearance Colors: CustomizationTransport Package: Sealed Packaging

Specification: 20ftTrademark: An-boxes