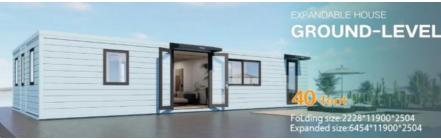

# 2025 New 20FT Expandable Container House Lasts 40 Years 6t Weight

# **Product Specification**

Model NO: 20ft Tow RoomFast Installation: Fast Installation

• Feature: Earthquake Resistant, Easily Movable, Eco-

Friendliness, Flexibly Combinable, Leak Proof, Moisture Proof, Safe, Thermal Insulation, Waterproof, Wind Resistance

Material: Container

Weights: 6tService Life: 40yearArea: 410FT.Sq

• Shipping: 2units/40hq

• Specifocation: W6440\*L5900\*H2540

Appearance Colors: CustomizationTransport Package: Sealed Packaging

Specification: 20ftTrademark: An-boxes