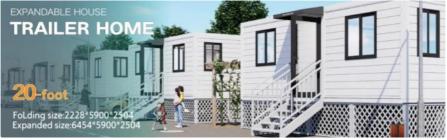

# 2025 New 20FT Expandable Container House Lasts 40 Years 6t Weight

# **Product Specification**

Model NO: 20ft Tow RoomFast Installation: Fast Installation

• Feature: Earthquake Resistant, Easily Movable, Eco-

Friendliness, Flexibly Combinable, Leak Proof, Moisture Proof, Safe, Thermal Insulation, Waterproof, Wind Resistance

Material: Container

Weights: 6tService Life: 40yearArea: 410FT.Sq

• Shipping: 2units/40hq

• Specifocation: W6440\*L5900\*H2540

Appearance Colors: CustomizationTransport Package: Sealed Packaging

Specification: 20ftTrademark: An-boxes