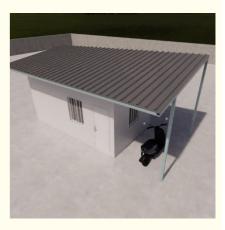

#### Readymade Temp Rest Area Detachable Container House Fast Assembly Easy Relocation

The detachable container house, as a temporary rest space, boasts several distinctive features. Its high level of prefabrication ensures rapid installation, minimizing construction time and costs. Its modular design allows for easy disassembly and reassembly, facilitating portability between locations. With robust construction, it provides durability and resilience against external pressures, ensuring stability in adverse conditions. The house also offers excellent insulation and soundproofing, creating a comfortable living environment. Customizable design options cater to individual needs and tastes, while its eco-friendly credentials minimize waste and promote sustainability. Economically, the detachable container house represents a cost-effective solution for temporary accommodations.