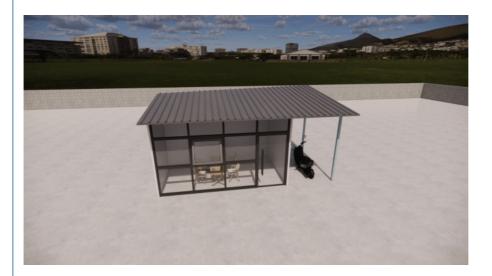

#### Readymade Temp Rest Area Detachable Container House Fast Assembly Easy Relocation

The detachable container house, as a temporary rest space, boasts several distinctive features. Its high level of prefabrication ensures rapid installation, minimizing construction time and costs. Its modular design allows for easy disassembly and reassembly, facilitating portability between locations. With robust construction, it provides durability and resilience against external pressures, ensuring stability in adverse conditions. The house also offers excellent insulation and soundproofing, creating a comfortable living environment. Customizable design options cater to individual needs and tastes, while its eco-friendly credentials minimize waste and promote sustainability. Economically, the detachable container house represents a cost-effective solution for temporary accommodations.