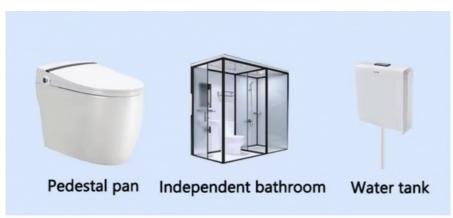

#### **Technical sheet:**

| Standard AISI, ASTM, BS, DIN, GB, JIS Structure Q235B,Q345B or other requested Open Size 6300x5850x2500mm Closed Size 2250x5850x2500mm Floor 15mm Fiber Cement Board Window W1130*H1100mm with Main and Subframe Window of W400*H600mm without Screen  |
|--------------------------------------------------------------------------------------------------------------------------------------------------------------------------------------------------------------------------------------------------------|
| Open Size         6300x5850x2500mm           Closed Size         2250x5850x2500mm           Floor         15mm Fiber Cement Board           Window         W1130*H1100mm with Main and Subframe           Window of         W400*H600mm without Screen |
| Closed Size 2250x5850x2500mm  Floor 15mm Fiber Cement Board  Window W1130*H1100mm with Main and Subframe  Window of W400*H600mm without Screen                                                                                                         |
| Floor 15mm Fiber Cement Board Window W1130*H1100mm with Main and Subframe Window of W400*H600mm without Screen                                                                                                                                         |
| Window W1130*H1100mm with Main and Subframe Window of W400*H600mm without Screen                                                                                                                                                                       |
| Window of W400*H600mm without Screen                                                                                                                                                                                                                   |
| W400*H600mm without Screen                                                                                                                                                                                                                             |
| Bathroom                                                                                                                                                                                                                                               |
| Door W1520*H2200mm Aluminum Sliding Door                                                                                                                                                                                                               |
| Wall Panel 50mm EPS/Mineral Wool/Glass Wool Sandwich Panel                                                                                                                                                                                             |
| Application Office/Holtel/Resort/School/Living House/Store/Shop/Stadium/Shoppin Mall/Warehouse/Workshop/Hospital/Plant                                                                                                                                 |
| Tolerance ±1%                                                                                                                                                                                                                                          |
| Processing Service  Bending, WELDING, Decoiling, Cutting, PUNCHING                                                                                                                                                                                     |
| Type Moneybox expandable container house                                                                                                                                                                                                               |
| Place of Origin Guangzhou, China                                                                                                                                                                                                                       |
| Life Spans 15 Years                                                                                                                                                                                                                                    |
| Main material Steel Structue Frames, Sandwich Panel                                                                                                                                                                                                    |
| Name Expandable container house                                                                                                                                                                                                                        |