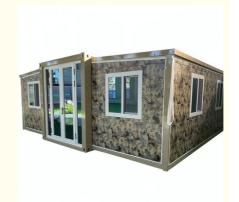

# 40ft Luxury Prefabricated Villa House Mobile Portable Expandable Homes For Bathroom Kitchen

#### **Product Description**

New Design 40ft Luxury Prefabricated Villa Expandable Container House with Portable Mobile Home featuring Bathroom Kitch

• Keyword: Moduler Homes

Expand Size: 6460mm(W)x5850mm(L)x2530mm(H)
 Wall: Sandwich Wall Panel Or Custom

• MOQ: 7 PCS

• Highlight: 40ft Prefabricated Villa House,

Luxury Prefabricated Villa House, Mobile Portable Expandable Homes