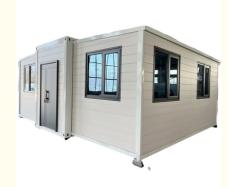

# 40ft Luxury Prefabricated Villa House Mobile Portable Expandable Homes For Bathroom Kitchen

#### **Product Description**

New Design 40ft Luxury Prefabricated Villa Expandable Container House with Portable Mobile Home featuring Bathroom Kitch