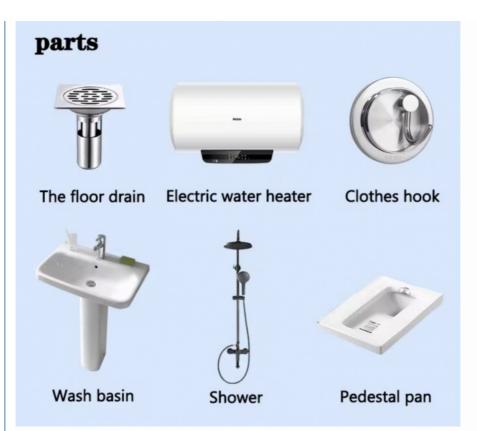

#### **Technical sheet:**

| Standard AISI, ASTM, BS, DIN, GB, JIS Structure Q235B,Q345B or other requested Open Size 6300x5850x2500mm Closed Size 2250x5850x2500mm Floor 15mm Fiber Cement Board Window W1130*H1100mm with Main and Subframe Window of W400*H600mm without Screen  |
|--------------------------------------------------------------------------------------------------------------------------------------------------------------------------------------------------------------------------------------------------------|
| Open Size         6300x5850x2500mm           Closed Size         2250x5850x2500mm           Floor         15mm Fiber Cement Board           Window         W1130*H1100mm with Main and Subframe           Window of         W400*H600mm without Screen |
| Closed Size 2250x5850x2500mm  Floor 15mm Fiber Cement Board  Window W1130*H1100mm with Main and Subframe  Window of W400*H600mm without Screen                                                                                                         |
| Floor 15mm Fiber Cement Board Window W1130*H1100mm with Main and Subframe Window of W400*H600mm without Screen                                                                                                                                         |
| Window W1130*H1100mm with Main and Subframe Window of W400*H600mm without Screen                                                                                                                                                                       |
| Window of W400*H600mm without Screen                                                                                                                                                                                                                   |
| W400*H600mm without Screen                                                                                                                                                                                                                             |
| Bathroom                                                                                                                                                                                                                                               |
| Door W1520*H2200mm Aluminum Sliding Door                                                                                                                                                                                                               |
| Wall Panel 50mm EPS/Mineral Wool/Glass Wool Sandwich Panel                                                                                                                                                                                             |
| Application Office/Holtel/Resort/School/Living House/Store/Shop/Stadium/Shoppin Mall/Warehouse/Workshop/Hospital/Plant                                                                                                                                 |
| Tolerance ±1%                                                                                                                                                                                                                                          |
| Processing Service  Bending, WELDING, Decoiling, Cutting, PUNCHING                                                                                                                                                                                     |
| Type Moneybox expandable container house                                                                                                                                                                                                               |
| Place of Origin Guangzhou, China                                                                                                                                                                                                                       |
| Life Spans 15 Years                                                                                                                                                                                                                                    |
| Main material Steel Structue Frames, Sandwich Panel                                                                                                                                                                                                    |
| Name Expandable container house                                                                                                                                                                                                                        |

#### Kitchen