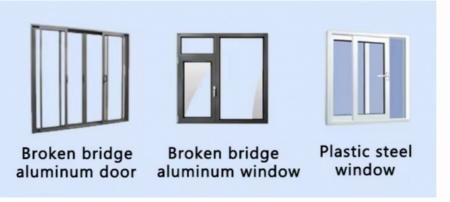

#### **Technical sheet:**

| Standard AISI, ASTM, BS, DIN, GB, JIS Structure Q235B,Q345B or other requested Open Size 6300x5850x2500mm Closed Size 2250x5850x2500mm Floor 15mm Fiber Cement Board Window W1130*H1100mm with Main and Subframe Window of W400*H600mm without Screen  |
|--------------------------------------------------------------------------------------------------------------------------------------------------------------------------------------------------------------------------------------------------------|
| Open Size         6300x5850x2500mm           Closed Size         2250x5850x2500mm           Floor         15mm Fiber Cement Board           Window         W1130*H1100mm with Main and Subframe           Window of         W400*H600mm without Screen |
| Closed Size 2250x5850x2500mm  Floor 15mm Fiber Cement Board  Window W1130*H1100mm with Main and Subframe  Window of W400*H600mm without Screen                                                                                                         |
| Floor 15mm Fiber Cement Board Window W1130*H1100mm with Main and Subframe Window of W400*H600mm without Screen                                                                                                                                         |
| Window W1130*H1100mm with Main and Subframe Window of W400*H600mm without Screen                                                                                                                                                                       |
| Window of W400*H600mm without Screen                                                                                                                                                                                                                   |
| W400*H600mm without Screen                                                                                                                                                                                                                             |
| Bathroom                                                                                                                                                                                                                                               |
| Door W1520*H2200mm Aluminum Sliding Door                                                                                                                                                                                                               |
| Wall Panel 50mm EPS/Mineral Wool/Glass Wool Sandwich Panel                                                                                                                                                                                             |
| Application Office/Holtel/Resort/School/Living House/Store/Shop/Stadium/Shoppin Mall/Warehouse/Workshop/Hospital/Plant                                                                                                                                 |
| Tolerance ±1%                                                                                                                                                                                                                                          |
| Processing Service  Bending, WELDING, Decoiling, Cutting, PUNCHING                                                                                                                                                                                     |
| Type Moneybox expandable container house                                                                                                                                                                                                               |
| Place of Origin Guangzhou, China                                                                                                                                                                                                                       |
| Life Spans 15 Years                                                                                                                                                                                                                                    |
| Main material Steel Structue Frames, Sandwich Panel                                                                                                                                                                                                    |
| Name Expandable container house                                                                                                                                                                                                                        |