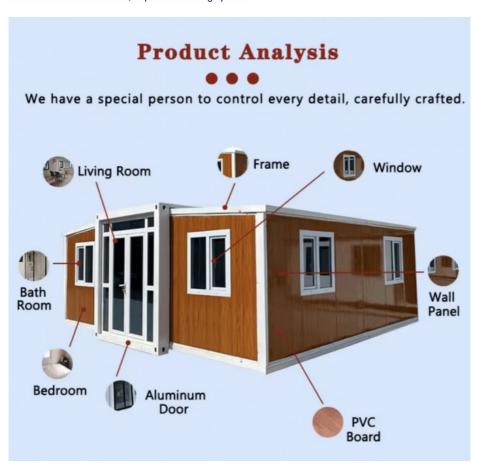

#### **Technical sheet:**

| Standard AISI, ASTM, BS, DIN, GB, JIS Structure Q235B,Q345B or other requested Open Size 6300x5850x2500mm Closed Size 2250x5850x2500mm Floor 15mm Fiber Cement Board Window W1130*H1100mm with Main and Subframe Window of W400*H600mm without Screen  |
|--------------------------------------------------------------------------------------------------------------------------------------------------------------------------------------------------------------------------------------------------------|
| Open Size         6300x5850x2500mm           Closed Size         2250x5850x2500mm           Floor         15mm Fiber Cement Board           Window         W1130*H1100mm with Main and Subframe           Window of         W400*H600mm without Screen |
| Closed Size 2250x5850x2500mm  Floor 15mm Fiber Cement Board  Window W1130*H1100mm with Main and Subframe  Window of W400*H600mm without Screen                                                                                                         |
| Floor 15mm Fiber Cement Board Window W1130*H1100mm with Main and Subframe Window of W400*H600mm without Screen                                                                                                                                         |
| Window W1130*H1100mm with Main and Subframe Window of W400*H600mm without Screen                                                                                                                                                                       |
| Window of W400*H600mm without Screen                                                                                                                                                                                                                   |
| W400*H600mm without Screen                                                                                                                                                                                                                             |
| Bathroom                                                                                                                                                                                                                                               |
| Door W1520*H2200mm Aluminum Sliding Door                                                                                                                                                                                                               |
| Wall Panel 50mm EPS/Mineral Wool/Glass Wool Sandwich Panel                                                                                                                                                                                             |
| Application Office/Holtel/Resort/School/Living House/Store/Shop/Stadium/Shoppin Mall/Warehouse/Workshop/Hospital/Plant                                                                                                                                 |
| Tolerance ±1%                                                                                                                                                                                                                                          |
| Processing Service  Bending, WELDING, Decoiling, Cutting, PUNCHING                                                                                                                                                                                     |
| Type Moneybox expandable container house                                                                                                                                                                                                               |
| Place of Origin Guangzhou, China                                                                                                                                                                                                                       |
| Life Spans 15 Years                                                                                                                                                                                                                                    |
| Main material Steel Structue Frames, Sandwich Panel                                                                                                                                                                                                    |
| Name Expandable container house                                                                                                                                                                                                                        |