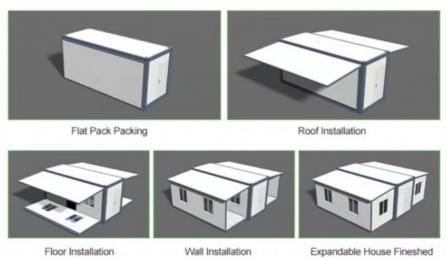

#### **Product Description**

New Design 40ft Luxury Prefabricated Villa Expandable Container House with Portable Mobile Home featuring Bathroom Kitch

#### I. Introduction

In today's fast-paced and resource-constrained world, sustainable and efficient construction solutions are in high demand. The Expandable Container House is a revolutionary product that meets these demands by utilizing readily available shipping containers as the foundation for modular, expandable living spaces.