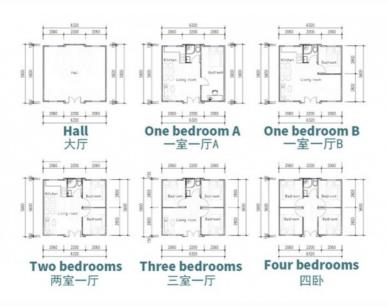

• Keyword: Moduler Homes

Expand Size: 6460mm(W)x5850mm(L)x2530mm(H)
 Wall: Sandwich Wall Panel Or Custom

• MOQ: 7 PCS

• Highlight: 40ft Prefabricated Villa House,

Luxury Prefabricated Villa House, Mobile Portable Expandable Homes

#### **Technical sheet:**

| Standard AISI, ASTM, BS, DIN, GB, JIS Structure Q235B,Q345B or other requested Open Size 6300x5850x2500mm Closed Size 2250x5850x2500mm Floor 15mm Fiber Cement Board Window W1130*H1100mm with Main and Subframe Window of W400*H600mm without Screen  |
|--------------------------------------------------------------------------------------------------------------------------------------------------------------------------------------------------------------------------------------------------------|
| Open Size         6300x5850x2500mm           Closed Size         2250x5850x2500mm           Floor         15mm Fiber Cement Board           Window         W1130*H1100mm with Main and Subframe           Window of         W400*H600mm without Screen |
| Closed Size 2250x5850x2500mm  Floor 15mm Fiber Cement Board  Window W1130*H1100mm with Main and Subframe  Window of W400*H600mm without Screen                                                                                                         |
| Floor 15mm Fiber Cement Board Window W1130*H1100mm with Main and Subframe Window of W400*H600mm without Screen                                                                                                                                         |
| Window W1130*H1100mm with Main and Subframe Window of W400*H600mm without Screen                                                                                                                                                                       |
| Window of W400*H600mm without Screen                                                                                                                                                                                                                   |
| W400*H600mm without Screen                                                                                                                                                                                                                             |
| Bathroom                                                                                                                                                                                                                                               |
| Door W1520*H2200mm Aluminum Sliding Door                                                                                                                                                                                                               |
| Wall Panel 50mm EPS/Mineral Wool/Glass Wool Sandwich Panel                                                                                                                                                                                             |
| Application Office/Holtel/Resort/School/Living House/Store/Shop/Stadium/Shoppin Mall/Warehouse/Workshop/Hospital/Plant                                                                                                                                 |
| Tolerance ±1%                                                                                                                                                                                                                                          |
| Processing Service  Bending, WELDING, Decoiling, Cutting, PUNCHING                                                                                                                                                                                     |
| Type Moneybox expandable container house                                                                                                                                                                                                               |
| Place of Origin Guangzhou, China                                                                                                                                                                                                                       |
| Life Spans 15 Years                                                                                                                                                                                                                                    |
| Main material Steel Structue Frames, Sandwich Panel                                                                                                                                                                                                    |
| Name Expandable container house                                                                                                                                                                                                                        |