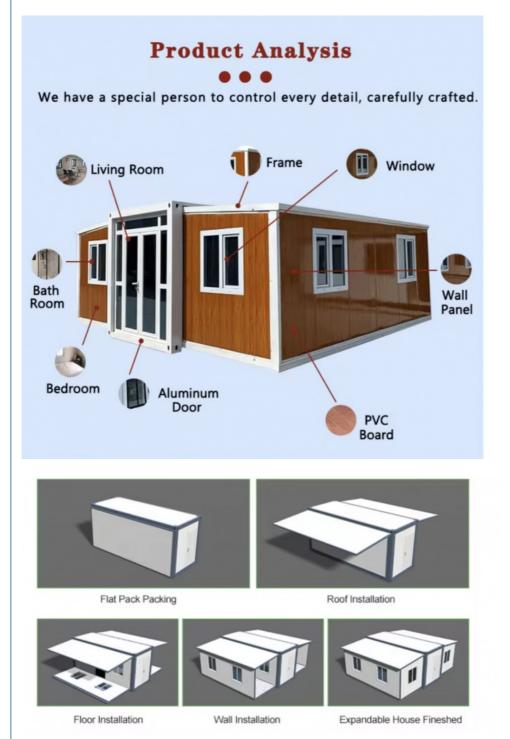

# **Product Specification**

- Packing:
- Design Style:
- Material:
- Assembly:
- Denomination:
- Door Type:
- Keyword:
- Expand Size:
- Wall:
- MOQ:
- Highlight:

- Membrane Package/sea Worth Pakcage
- Contemporary
  - Steel Structure + Sandwich Panel
- Completed
  - Prefabricated Mobile Homes
    - Steel Door/Aluminum Alloy Door
  - Moduler Homes
  - 6460mm(W)x5850mm(L)x2530mm(H)
    - Sandwich Wall Panel Or Custom
    - 7 PCS
      - 20ft Expandable Container House, 40ft Expandable Container House, 2 Bedroom Portable Living Container House

#### **Technical sheet:**

| Standard              | AISI, ASTM, BS, DIN, GB, JIS                                                                                   |  |
|-----------------------|----------------------------------------------------------------------------------------------------------------|--|
| Structure             | Q235B,Q345B or other requested                                                                                 |  |
| Open Size             | 6300x5850x2500mm                                                                                               |  |
| Closed Size           | 2250x5850x2500mm                                                                                               |  |
| Floor                 | 15mm Fiber Cement Board                                                                                        |  |
| Window                | W1130*H1100mm with Main and Subframe                                                                           |  |
| Window of<br>Bathroom | W400*H600mm without Screen                                                                                     |  |
| Door                  | W1520*H2200mm Aluminum Sliding Door                                                                            |  |
| Wall Panel            | 50mm EPS/Mineral Wool/Glass Wool Sandwich Panel                                                                |  |
| Application           | Office/Holtel/Resort/School/Living House/Store/Shop/Stadium/Shopping<br>Mall/Warehouse/Workshop/Hospital/Plant |  |
| Tolerance             | ±1%                                                                                                            |  |
| Processing<br>Service | Bending, WELDING, Decoiling, Cutting, PUNCHING                                                                 |  |
| Туре                  | Moneybox expandable container house                                                                            |  |
| Place of Origin       | Guangzhou,China                                                                                                |  |
| Life Spans            | 15 Years                                                                                                       |  |
| Main material         | Steel Structue Frames, Sandwich Panel                                                                          |  |
| Name                  | Expandable container house                                                                                     |  |