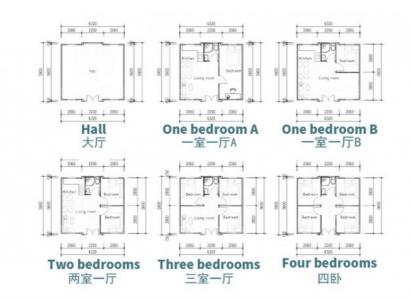

# **Product Specification**

- Packing:
- Design Style:
- Material:
- Assembly:
- Denomination:
- Door Type:
- Keyword:
- Expand Size:
- Wall:
- MOQ:
- Highlight:

- Membrane Package/sea Worth Pakcage
- Contemporary
  - Steel Structure + Sandwich Panel
- Completed
  - Prefabricated Mobile Homes
    - Steel Door/Aluminum Alloy Door
  - Moduler Homes
  - 6460mm(W)x5850mm(L)x2530mm(H)
    - Sandwich Wall Panel Or Custom
    - 7 PCS
      - 20ft Expandable Container House, 40ft Expandable Container House, 2 Bedroom Portable Living Container House

#### **Technical sheet:**

| Standard              | AISI, ASTM, BS, DIN, GB, JIS                                                                                   |  |
|-----------------------|----------------------------------------------------------------------------------------------------------------|--|
| Structure             | Q235B,Q345B or other requested                                                                                 |  |
| Open Size             | 6300x5850x2500mm                                                                                               |  |
| Closed Size           | 2250x5850x2500mm                                                                                               |  |
| Floor                 | 15mm Fiber Cement Board                                                                                        |  |
| Window                | W1130*H1100mm with Main and Subframe                                                                           |  |
| Window of<br>Bathroom | W400*H600mm without Screen                                                                                     |  |
| Door                  | W1520*H2200mm Aluminum Sliding Door                                                                            |  |
| Wall Panel            | 50mm EPS/Mineral Wool/Glass Wool Sandwich Panel                                                                |  |
| Application           | Office/Holtel/Resort/School/Living House/Store/Shop/Stadium/Shopping<br>Mall/Warehouse/Workshop/Hospital/Plant |  |
| Tolerance             | ±1%                                                                                                            |  |
| Processing<br>Service | Bending, WELDING, Decoiling, Cutting, PUNCHING                                                                 |  |
| Туре                  | Moneybox expandable container house                                                                            |  |
| Place of Origin       | Guangzhou,China                                                                                                |  |
| Life Spans            | 15 Years                                                                                                       |  |
| Main material         | Steel Structue Frames, Sandwich Panel                                                                          |  |
| Name                  | Expandable container house                                                                                     |  |