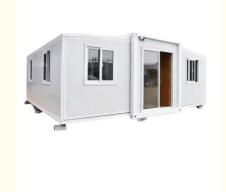

# 20ft 40ft Expandable Container House Mobile 2 Bedroom Portable Living **Container House**

### More Images

Our Product Introduction

Mobile Home 2 Bedroom Portable Living Container House Australia 20ft 40ft Expandable Container House