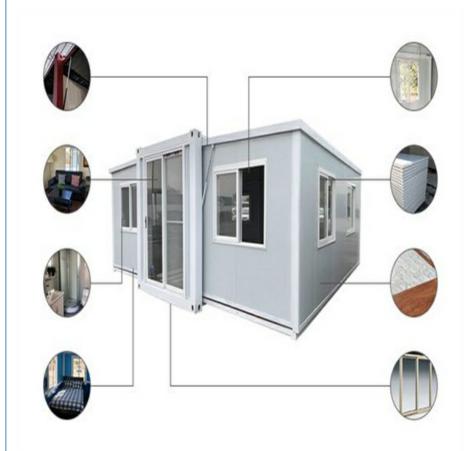

#### **Technical sheet:**

| Standard              | AISI, ASTM, BS, DIN, GB, JIS                                                                                |  |  |  |
|-----------------------|-------------------------------------------------------------------------------------------------------------|--|--|--|
| Structure             | Q235B,Q345B or other requested                                                                              |  |  |  |
| Open Size             | 6300x5850x2500mm                                                                                            |  |  |  |
| Closed Size           | 2250x5850x2500mm                                                                                            |  |  |  |
| Floor                 | 15mm Fiber Cement Board                                                                                     |  |  |  |
| Window                | W1130*H1100mm with Main and Subframe                                                                        |  |  |  |
| Window of<br>Bathroom | W400*H600mm without Screen                                                                                  |  |  |  |
| Door                  | W1520*H2200mm Aluminum Sliding Door                                                                         |  |  |  |
| Wall Panel            | 50mm EPS/Mineral Wool/Glass Wool Sandwich Panel                                                             |  |  |  |
| Application           | Office/Holtel/Resort/School/Living House/Store/Shop/Stadium/Shopping Mall/Warehouse/Workshop/Hospital/Plant |  |  |  |
| Tolerance             | ±1%                                                                                                         |  |  |  |
| Processing<br>Service | Bending, WELDING, Decoiling, Cutting, PUNCHING                                                              |  |  |  |
| Туре                  | Moneybox expandable container house                                                                         |  |  |  |
| Place of Origin       | Guangzhou, China                                                                                            |  |  |  |
| Life Spans            | 15 Years                                                                                                    |  |  |  |
| Main material         | Steel Structue Frames, Sandwich Panel                                                                       |  |  |  |
| Name                  | Expandable container house                                                                                  |  |  |  |

#### Kitchen