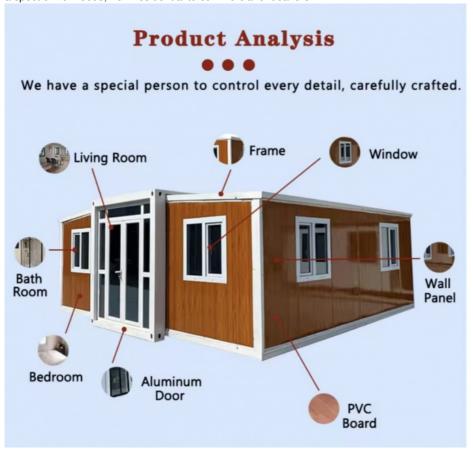

# **Product Specification**

• Name: Affordable Prefab Tiny Homes

• Design Style: Contemporary

Material: Steel Structure + Sandwich Panel

Assembly: Completed

Denomination: Prefabricated Mobile Homes
 Door Type: Steel Door/Aluminum Alloy Door

• Keyword: Moduler Homes

Expand Size: 6460mm(W)x5850mm(L)x2530mm(H)Wall: Sandwich Wall Panel Or Custom

• MOQ: 7 PCS

Highlight: Affordable Prefab Tiny Homes Modular,

2 Bedroom Prefab Container Homes,2 Bedroom Container House Expandable

#### **Technical sheet:**

| Standard              | AISI, ASTM, BS, DIN, GB, JIS                                                                                |  |  |  |
|-----------------------|-------------------------------------------------------------------------------------------------------------|--|--|--|
| Structure             | Q235B,Q345B or other requested                                                                              |  |  |  |
| Open Size             | 6300x5850x2500mm                                                                                            |  |  |  |
| Closed Size           | 2250x5850x2500mm                                                                                            |  |  |  |
| Floor                 | 15mm Fiber Cement Board                                                                                     |  |  |  |
| Window                | W1130*H1100mm with Main and Subframe                                                                        |  |  |  |
| Window of<br>Bathroom | W400*H600mm without Screen                                                                                  |  |  |  |
| Door                  | W1520*H2200mm Aluminum Sliding Door                                                                         |  |  |  |
| Wall Panel            | 50mm EPS/Mineral Wool/Glass Wool Sandwich Panel                                                             |  |  |  |
| Application           | Office/Holtel/Resort/School/Living House/Store/Shop/Stadium/Shopping Mall/Warehouse/Workshop/Hospital/Plant |  |  |  |
| Tolerance             | ±1%                                                                                                         |  |  |  |
| Processing<br>Service | Bending, WELDING, Decoiling, Cutting, PUNCHING                                                              |  |  |  |
| Туре                  | Moneybox expandable container house                                                                         |  |  |  |
| Place of Origin       | Guangzhou, China                                                                                            |  |  |  |
| Life Spans            | 15 Years                                                                                                    |  |  |  |
| Main material         | Steel Structue Frames, Sandwich Panel                                                                       |  |  |  |
| Name                  | Expandable container house                                                                                  |  |  |  |