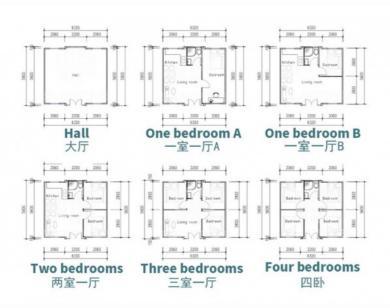

• Keyword: Moduler Homes

Expand Size: 6460mm(W)x5850mm(L)x2530mm(H)Wall: Sandwich Wall Panel Or Custom

• MOQ: 7 PCS

Highlight: Affordable Prefab Tiny Homes Modular,

2 Bedroom Prefab Container Homes,2 Bedroom Container House Expandable