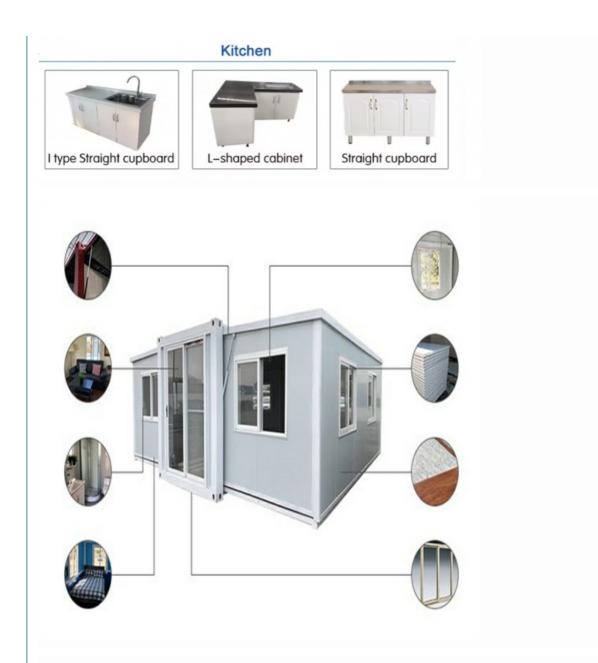

#### **Technical sheet:**

| Standard              | AISI, ASTM, BS, DIN, GB, JIS                                                                                   |  |
|-----------------------|----------------------------------------------------------------------------------------------------------------|--|
| Structure             | Q235B,Q345B or other requested                                                                                 |  |
| Open Size             | 6300x5850x2500mm                                                                                               |  |
| Closed Size           | 2250x5850x2500mm                                                                                               |  |
| Floor                 | 15mm Fiber Cement Board                                                                                        |  |
| Window                | W1130*H1100mm with Main and Subframe                                                                           |  |
| Window of<br>Bathroom | W400*H600mm without Screen                                                                                     |  |
| Door                  | W1520*H2200mm Aluminum Sliding Door                                                                            |  |
| Wall Panel            | 50mm EPS/Mineral Wool/Glass Wool Sandwich Panel                                                                |  |
| Application           | Office/Holtel/Resort/School/Living House/Store/Shop/Stadium/Shopping<br>Mall/Warehouse/Workshop/Hospital/Plant |  |
| Tolerance             | ±1%                                                                                                            |  |
| Processing<br>Service | Bending, WELDING, Decoiling, Cutting, PUNCHING                                                                 |  |
| Туре                  | Moneybox expandable container house                                                                            |  |
| Place of Origin       | Guangzhou,China                                                                                                |  |
| Life Spans            | 15 Years                                                                                                       |  |
| Main material         | Steel Structue Frames, Sandwich Panel                                                                          |  |
| Name                  | Expandable container house                                                                                     |  |