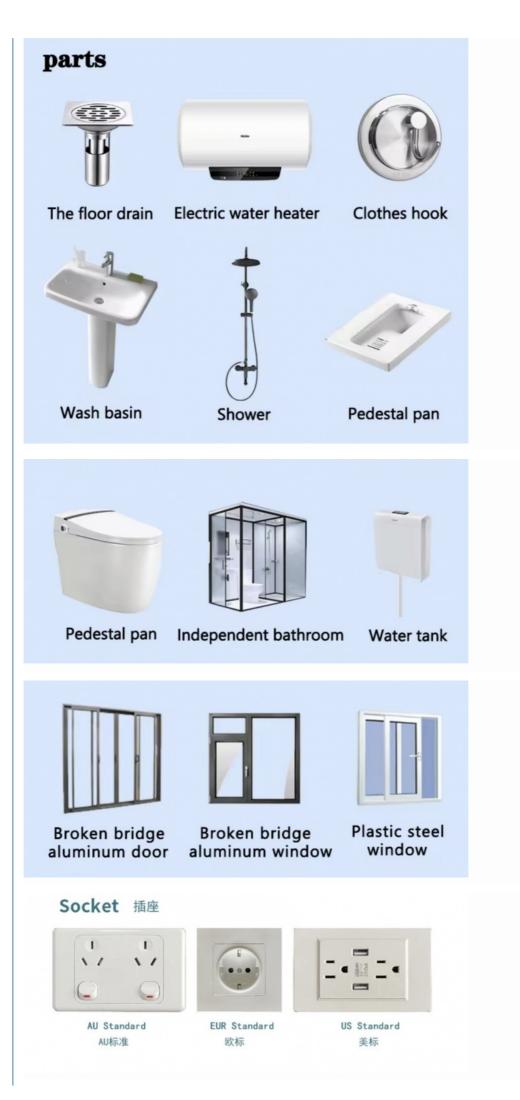

#### **Technical sheet:**

| Standard              | AISI, ASTM, BS, DIN, GB, JIS                                                                                   |  |
|-----------------------|----------------------------------------------------------------------------------------------------------------|--|
| Structure             | Q235B,Q345B or other requested                                                                                 |  |
| Open Size             | 6300x5850x2500mm                                                                                               |  |
| Closed Size           | 2250x5850x2500mm                                                                                               |  |
| Floor                 | 15mm Fiber Cement Board                                                                                        |  |
| Window                | W1130*H1100mm with Main and Subframe                                                                           |  |
| Window of<br>Bathroom | W400*H600mm without Screen                                                                                     |  |
| Door                  | W1520*H2200mm Aluminum Sliding Door                                                                            |  |
| Wall Panel            | 50mm EPS/Mineral Wool/Glass Wool Sandwich Panel                                                                |  |
| Application           | Office/Holtel/Resort/School/Living House/Store/Shop/Stadium/Shopping<br>Mall/Warehouse/Workshop/Hospital/Plant |  |
| Tolerance             | ±1%                                                                                                            |  |
| Processing<br>Service | Bending, WELDING, Decoiling, Cutting, PUNCHING                                                                 |  |
| Туре                  | Moneybox expandable container house                                                                            |  |
| Place of Origin       | Guangzhou,China                                                                                                |  |
| Life Spans            | 15 Years                                                                                                       |  |
| Main material         | Steel Structue Frames, Sandwich Panel                                                                          |  |
| Name                  | Expandable container house                                                                                     |  |