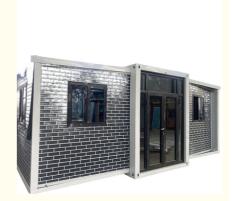

### More Images

Steel Material Prefab Assemble Mobile Stackable Container Storage Self Storage Foldable Portable Storage Units