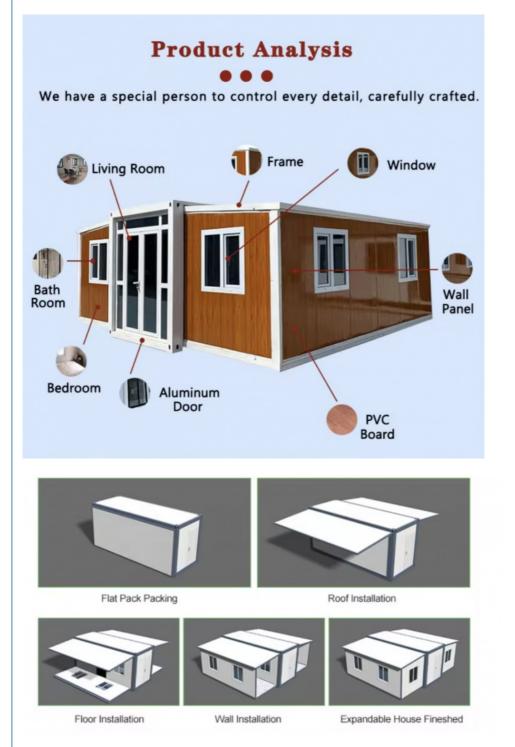

# **Product Specification**

- Packing:
- Design Style:
- Material:
- Assembly:
- Denomination:
- Door Type:
- Keyword:
- Expand Size:
- Wall:
- MOQ:
- Highlight:

- Membrane Package/sea Worth Pakcage

- Contemporary
- Steel Structure + Sandwich Panel
- Completed
- Prefabricated Mobile Homes
  - Steel Door/Aluminum Alloy Door
  - Moduler Homes
  - 6460mm(W)x5850mm(L)x2530mm(H)
    - Sandwich Wall Panel Or Custom
    - 7 PCS
      - Mobile Stacked Storage Container Home, Portable Stackable Container Homes, **Foldable Portable Storage Units**

#### **Technical sheet:**

| Standard              | AISI, ASTM, BS, DIN, GB, JIS                                                                                   |  |
|-----------------------|----------------------------------------------------------------------------------------------------------------|--|
| Structure             | Q235B,Q345B or other requested                                                                                 |  |
| Open Size             | 6300x5850x2500mm                                                                                               |  |
| Closed Size           | 2250x5850x2500mm                                                                                               |  |
| Floor                 | 15mm Fiber Cement Board                                                                                        |  |
| Window                | W1130*H1100mm with Main and Subframe                                                                           |  |
| Window of<br>Bathroom | W400*H600mm without Screen                                                                                     |  |
| Door                  | W1520*H2200mm Aluminum Sliding Door                                                                            |  |
| Wall Panel            | 50mm EPS/Mineral Wool/Glass Wool Sandwich Panel                                                                |  |
| Application           | Office/Holtel/Resort/School/Living House/Store/Shop/Stadium/Shopping<br>Mall/Warehouse/Workshop/Hospital/Plant |  |
| Tolerance             | ±1%                                                                                                            |  |
| Processing<br>Service | Bending, WELDING, Decoiling, Cutting, PUNCHING                                                                 |  |
| Туре                  | Moneybox expandable container house                                                                            |  |
| Place of Origin       | Guangzhou,China                                                                                                |  |
| Life Spans            | 15 Years                                                                                                       |  |
| Main material         | Steel Structue Frames, Sandwich Panel                                                                          |  |
| Name                  | Expandable container house                                                                                     |  |