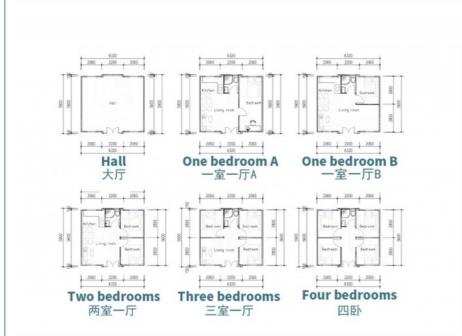

**Customization Options:** From architectural design to interior décor, our Container Integrated Housing offers a myriad of customization options. Tailor your living or working space to reflect your unique style and preferences, creating a personalized environment that inspires and uplifts.

#### **Technical sheet:**

| Standard              | AISI, ASTM, BS, DIN, GB, JIS                                                                                   |  |
|-----------------------|----------------------------------------------------------------------------------------------------------------|--|
| Structure             | Q235B,Q345B or other requested                                                                                 |  |
| Open Size             | 6300x5850x2500mm                                                                                               |  |
| Closed Size           | 2250x5850x2500mm                                                                                               |  |
| Floor                 | 15mm Fiber Cement Board                                                                                        |  |
| Window                | W1130*H1100mm with Main and Subframe                                                                           |  |
| Window of<br>Bathroom | W400*H600mm without Screen                                                                                     |  |
| Door                  | W1520*H2200mm Aluminum Sliding Door                                                                            |  |
| Wall Panel            | 50mm EPS/Mineral Wool/Glass Wool Sandwich Panel                                                                |  |
| Application           | Office/Holtel/Resort/School/Living House/Store/Shop/Stadium/Shopping<br>Mall/Warehouse/Workshop/Hospital/Plant |  |
| Tolerance             | ±1%                                                                                                            |  |
| Processing<br>Service | Bending, WELDING, Decoiling, Cutting, PUNCHING                                                                 |  |
| Туре                  | Moneybox expandable container house                                                                            |  |
| Place of Origin       | Guangzhou,China                                                                                                |  |
| Life Spans            | 15 Years                                                                                                       |  |
| Main material         | Steel Structue Frames, Sandwich Panel                                                                          |  |
| Name                  | Expandable container house                                                                                     |  |