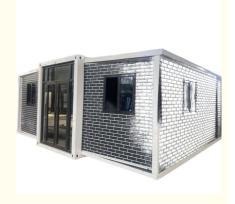

### More Images

Steel Material Prefab Assemble Mobile Stackable Container Storage Self Storage Foldable Portable Storage Units