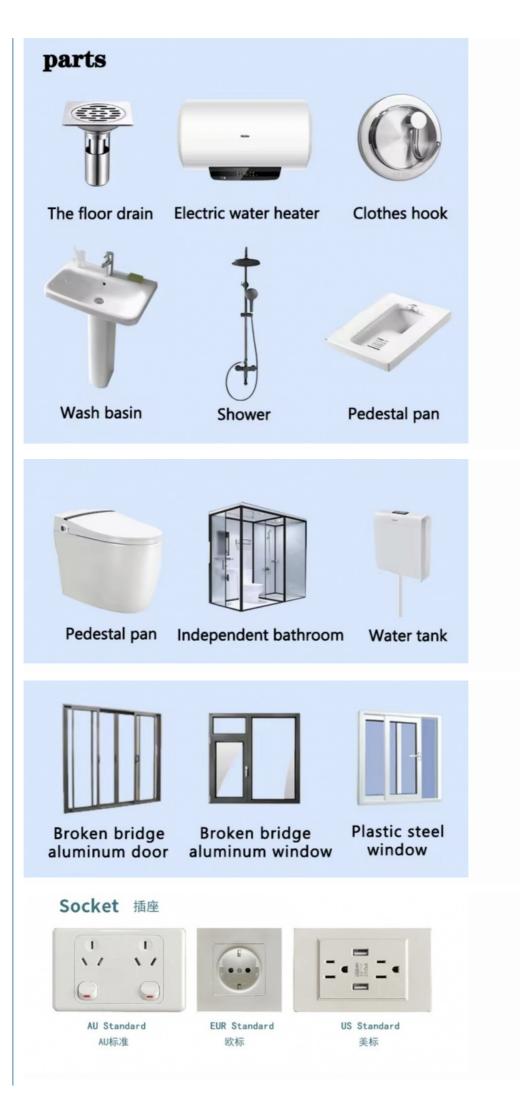

### **Technical sheet:**

| Standard              | AISI, ASTM, BS, DIN, GB, JIS                                                                                   |  |
|-----------------------|----------------------------------------------------------------------------------------------------------------|--|
| Structure             | Q235B,Q345B or other requested                                                                                 |  |
| Open Size             | 6300x5850x2500mm                                                                                               |  |
| Closed Size           | 2250x5850x2500mm                                                                                               |  |
| Floor                 | 15mm Fiber Cement Board                                                                                        |  |
| Window                | W1130*H1100mm with Main and Subframe                                                                           |  |
| Window of<br>Bathroom | W400*H600mm without Screen                                                                                     |  |
| Door                  | W1520*H2200mm Aluminum Sliding Door                                                                            |  |
| Wall Panel            | 50mm EPS/Mineral Wool/Glass Wool Sandwich Panel                                                                |  |
| Application           | Office/Holtel/Resort/School/Living House/Store/Shop/Stadium/Shopping<br>Mall/Warehouse/Workshop/Hospital/Plant |  |
| Tolerance             | ±1%                                                                                                            |  |
| Processing<br>Service | Bending, WELDING, Decoiling, Cutting, PUNCHING                                                                 |  |
| Туре                  | Moneybox expandable container house                                                                            |  |
| Place of Origin       | Guangzhou,China                                                                                                |  |
| Life Spans            | 15 Years                                                                                                       |  |
| Main material         | Steel Structue Frames, Sandwich Panel                                                                          |  |
| Name                  | Expandable container house                                                                                     |  |