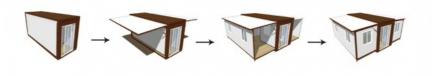

## **Product Specification**

- Name:
- Design Style:
- Material:
- Assembly:
- Denomination:
- Door Type:
- Keyword:
- Expand Size:
- Wall:
- MOQ:
- Highlight:

- Folding Mobile Homes Modular
- Contemporary
- Steel Structure + Sandwich Panel
- Completed
- mination: Prefabricated Mobile Homes
  - Steel Door/Aluminum Alloy Door
    - Moduler Homes
  - e: 6460mm(W)x5850mm(L)x2530mm(H)
    - Sandwich Wall Panel Or Custom
    - 7 PCS
      - Luxury Prefabricated Houses 40ft, 3 In 1 Folding Mobile Homes, Folding Mobile Homes Modular

#### Grande Luxury Prefabricated 40ft Australia 3 In 1 Folding Mobile Homes Modular Expandable Container House