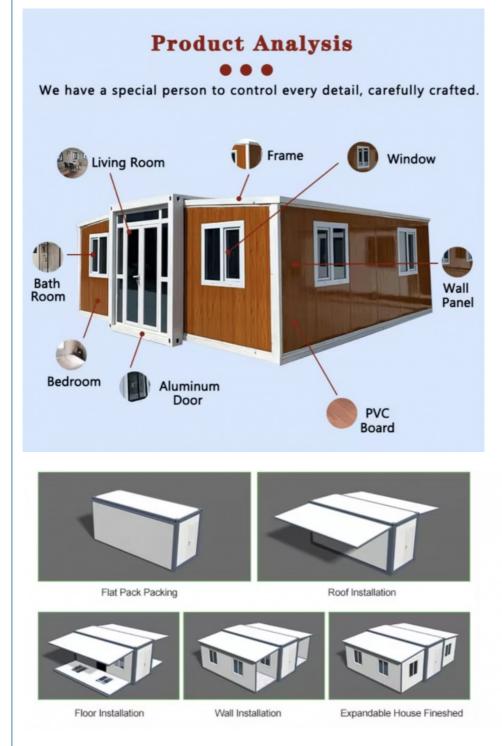

## **Product Specification**

- Name:
- Design Style:
- Material:
- Assembly:
- Denomination:
- Door Type:
- Keyword:
- Expand Size:
- Wall:
- MOQ:
- Highlight:

- Folding Mobile Homes Modular
- Contemporary
- Steel Structure + Sandwich Panel
- Completed
- mination: Prefabricated Mobile Homes
  - Steel Door/Aluminum Alloy Door
    - Moduler Homes
  - e: 6460mm(W)x5850mm(L)x2530mm(H)
    - Sandwich Wall Panel Or Custom
    - 7 PCS
      - Luxury Prefabricated Houses 40ft, 3 In 1 Folding Mobile Homes, Folding Mobile Homes Modular

#### Features:

**Modular Design:** Each Container Integrated Housing unit is meticulously designed with modular components, facilitating effortless customization and scalability. From compact studio apartments to sprawling office complexes, the modular design seamlessly adapts to various spatial requirements.

### **Technical sheet:**

| Standard              | AISI, ASTM, BS, DIN, GB, JIS                                                                                   |  |
|-----------------------|----------------------------------------------------------------------------------------------------------------|--|
| Structure             | Q235B,Q345B or other requested                                                                                 |  |
| Open Size             | 6300x5850x2500mm                                                                                               |  |
| Closed Size           | 2250x5850x2500mm                                                                                               |  |
| Floor                 | 15mm Fiber Cement Board                                                                                        |  |
| Window                | W1130*H1100mm with Main and Subframe                                                                           |  |
| Window of<br>Bathroom | W400*H600mm without Screen                                                                                     |  |
| Door                  | W1520*H2200mm Aluminum Sliding Door                                                                            |  |
| Wall Panel            | 50mm EPS/Mineral Wool/Glass Wool Sandwich Panel                                                                |  |
| Application           | Office/Holtel/Resort/School/Living House/Store/Shop/Stadium/Shopping<br>Mall/Warehouse/Workshop/Hospital/Plant |  |
| Tolerance             | ±1%                                                                                                            |  |
| Processing<br>Service | Bending, WELDING, Decoiling, Cutting, PUNCHING                                                                 |  |
| Туре                  | Moneybox expandable container house                                                                            |  |
| Place of Origin       | Guangzhou,China                                                                                                |  |
| Life Spans            | 15 Years                                                                                                       |  |
| Main material         | Steel Structue Frames, Sandwich Panel                                                                          |  |
| Name                  | Expandable container house                                                                                     |  |