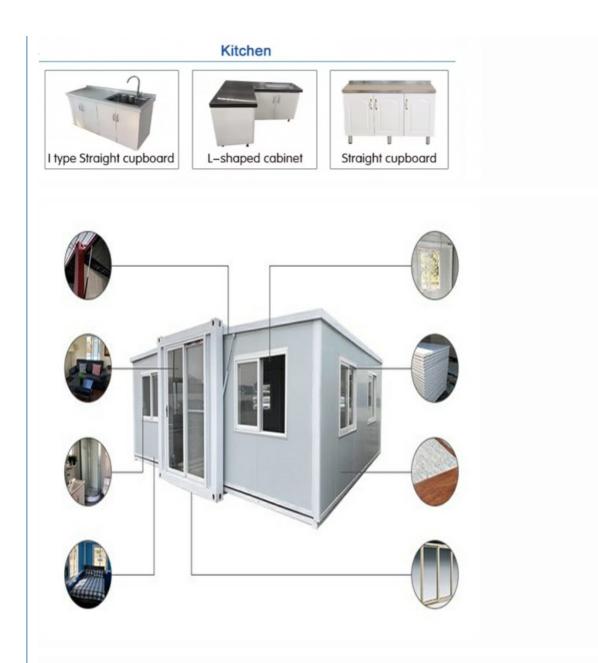

### **Technical sheet:**

| Standard              | AISI, ASTM, BS, DIN, GB, JIS                                                                                   |  |
|-----------------------|----------------------------------------------------------------------------------------------------------------|--|
| Structure             | Q235B,Q345B or other requested                                                                                 |  |
| Open Size             | 6300x5850x2500mm                                                                                               |  |
| Closed Size           | 2250x5850x2500mm                                                                                               |  |
| Floor                 | 15mm Fiber Cement Board                                                                                        |  |
| Window                | W1130*H1100mm with Main and Subframe                                                                           |  |
| Window of<br>Bathroom | W400*H600mm without Screen                                                                                     |  |
| Door                  | W1520*H2200mm Aluminum Sliding Door                                                                            |  |
| Wall Panel            | 50mm EPS/Mineral Wool/Glass Wool Sandwich Panel                                                                |  |
| Application           | Office/Holtel/Resort/School/Living House/Store/Shop/Stadium/Shopping<br>Mall/Warehouse/Workshop/Hospital/Plant |  |
| Tolerance             | ±1%                                                                                                            |  |
| Processing<br>Service | Bending, WELDING, Decoiling, Cutting, PUNCHING                                                                 |  |
| Туре                  | Moneybox expandable container house                                                                            |  |
| Place of Origin       | Guangzhou,China                                                                                                |  |
| Life Spans            | 15 Years                                                                                                       |  |
| Main material         | Steel Structue Frames, Sandwich Panel                                                                          |  |
| Name                  | Expandable container house                                                                                     |  |