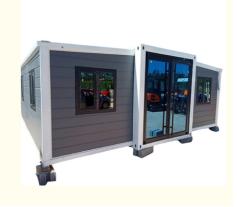

#### Grande Luxury Prefabricated 40ft Australia 3 In 1 Folding Mobile Homes Modular Expandable Container House

#### Features:

**Modular Design:** Each Container Integrated Housing unit is meticulously designed with modular components, facilitating effortless customization and scalability. From compact studio apartments to sprawling office complexes, the modular design seamlessly adapts to various spatial requirements.

**Durability:** Constructed from robust steel, Container Integrated Housing guarantees exceptional durability and resilience against adverse environmental conditions. Whether enduring extreme temperatures or weathering natural disasters, these homes provide a safe and dependable haven.