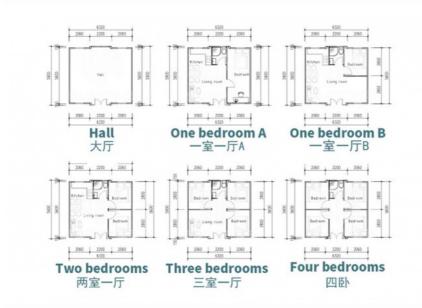

#### Features:

**Modular Design:** Each Container Integrated Housing unit is meticulously designed with modular components, facilitating effortless customization and scalability. From compact studio apartments to sprawling office complexes, the modular design seamlessly adapts to various spatial requirements.