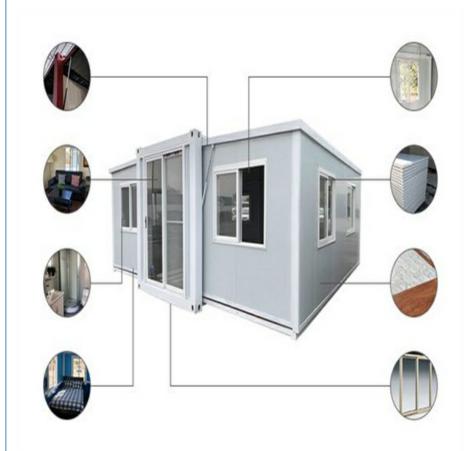

## **Product Specification**

Name: Prefabricated Expandable Container House

• Design Style: Contemporary

Material: Steel Structure + Sandwich Panel

Assembly: Completed

Denomination: Prefabricated Mobile Homes
 Door Type: Steel Door/Aluminum Alloy Door

• Keyword: Moduler Homes

Expand Size: 6460mm(W)x5850mm(L)x2530mm(H)Wall: Sandwich Wall Panel Or Custom

• MOQ: 7 PCS

Highlight: Prefabricated Expandable Container House,

Expandable Container House Luxury, 40ft 2 Bedroom Container Home

#### **Technical sheet:**

| Standard              | AISI, ASTM, BS, DIN, GB, JIS                                                                                |  |  |  |
|-----------------------|-------------------------------------------------------------------------------------------------------------|--|--|--|
| Structure             | Q235B,Q345B or other requested                                                                              |  |  |  |
| Open Size             | 6300x5850x2500mm                                                                                            |  |  |  |
| Closed Size           | 2250x5850x2500mm                                                                                            |  |  |  |
| Floor                 | 15mm Fiber Cement Board                                                                                     |  |  |  |
| Window                | W1130*H1100mm with Main and Subframe                                                                        |  |  |  |
| Window of<br>Bathroom | W400*H600mm without Screen                                                                                  |  |  |  |
| Door                  | W1520*H2200mm Aluminum Sliding Door                                                                         |  |  |  |
| Wall Panel            | 50mm EPS/Mineral Wool/Glass Wool Sandwich Panel                                                             |  |  |  |
| Application           | Office/Holtel/Resort/School/Living House/Store/Shop/Stadium/Shopping Mall/Warehouse/Workshop/Hospital/Plant |  |  |  |
| Tolerance             | ±1%                                                                                                         |  |  |  |
| Processing<br>Service | Bending, WELDING, Decoiling, Cutting, PUNCHING                                                              |  |  |  |
| Туре                  | Moneybox expandable container house                                                                         |  |  |  |
| Place of Origin       | Guangzhou, China                                                                                            |  |  |  |
| Life Spans            | 15 Years                                                                                                    |  |  |  |
| Main material         | Steel Structue Frames, Sandwich Panel                                                                       |  |  |  |
| Name                  | Expandable container house                                                                                  |  |  |  |