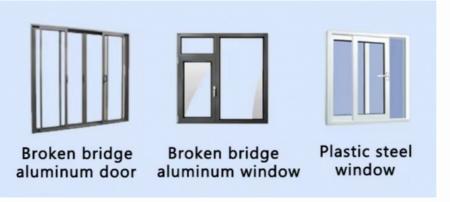

#### **Technical sheet:**

| Standard              | AISI, ASTM, BS, DIN, GB, JIS                                                                                |  |  |  |
|-----------------------|-------------------------------------------------------------------------------------------------------------|--|--|--|
| Structure             | Q235B,Q345B or other requested                                                                              |  |  |  |
| Open Size             | 6300x5850x2500mm                                                                                            |  |  |  |
| Closed Size           | 2250x5850x2500mm                                                                                            |  |  |  |
| Floor                 | 15mm Fiber Cement Board                                                                                     |  |  |  |
| Window                | W1130*H1100mm with Main and Subframe                                                                        |  |  |  |
| Window of<br>Bathroom | W400*H600mm without Screen                                                                                  |  |  |  |
| Door                  | W1520*H2200mm Aluminum Sliding Door                                                                         |  |  |  |
| Wall Panel            | 50mm EPS/Mineral Wool/Glass Wool Sandwich Panel                                                             |  |  |  |
| Application           | Office/Holtel/Resort/School/Living House/Store/Shop/Stadium/Shopping Mall/Warehouse/Workshop/Hospital/Plant |  |  |  |
| Tolerance             | ±1%                                                                                                         |  |  |  |
| Processing<br>Service | Bending, WELDING, Decoiling, Cutting, PUNCHING                                                              |  |  |  |
| Туре                  | Moneybox expandable container house                                                                         |  |  |  |
| Place of Origin       | Guangzhou, China                                                                                            |  |  |  |
| Life Spans            | 15 Years                                                                                                    |  |  |  |
| Main material         | Steel Structue Frames, Sandwich Panel                                                                       |  |  |  |
| Name                  | Expandable container house                                                                                  |  |  |  |