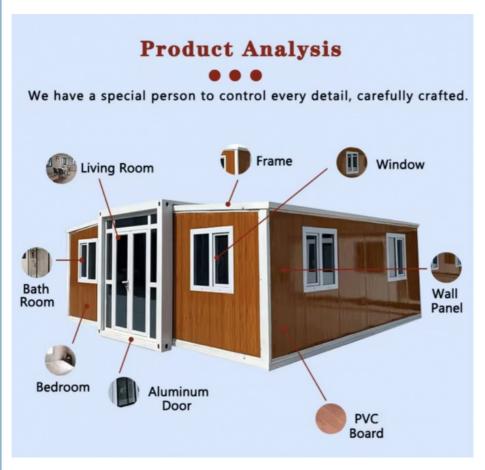

## **Product Specification**

Name: Prefabricated Expandable Container House

• Design Style: Contemporary

Material: Steel Structure + Sandwich Panel

Assembly: Completed

Denomination: Prefabricated Mobile Homes
 Door Type: Steel Door/Aluminum Alloy Door

• Keyword: Moduler Homes

Expand Size: 6460mm(W)x5850mm(L)x2530mm(H)Wall: Sandwich Wall Panel Or Custom

• MOQ: 7 PCS

Highlight: Prefabricated Expandable Container House,

Expandable Container House Luxury, 40ft 2 Bedroom Container Home

#### **Technical sheet:**

| Standard              | AISI, ASTM, BS, DIN, GB, JIS                                                                                |  |  |  |
|-----------------------|-------------------------------------------------------------------------------------------------------------|--|--|--|
| Structure             | Q235B,Q345B or other requested                                                                              |  |  |  |
| Open Size             | 6300x5850x2500mm                                                                                            |  |  |  |
| Closed Size           | 2250x5850x2500mm                                                                                            |  |  |  |
| Floor                 | 15mm Fiber Cement Board                                                                                     |  |  |  |
| Window                | W1130*H1100mm with Main and Subframe                                                                        |  |  |  |
| Window of<br>Bathroom | W400*H600mm without Screen                                                                                  |  |  |  |
| Door                  | W1520*H2200mm Aluminum Sliding Door                                                                         |  |  |  |
| Wall Panel            | 50mm EPS/Mineral Wool/Glass Wool Sandwich Panel                                                             |  |  |  |
| Application           | Office/Holtel/Resort/School/Living House/Store/Shop/Stadium/Shopping Mall/Warehouse/Workshop/Hospital/Plant |  |  |  |
| Tolerance             | ±1%                                                                                                         |  |  |  |
| Processing<br>Service | Bending, WELDING, Decoiling, Cutting, PUNCHING                                                              |  |  |  |
| Туре                  | Moneybox expandable container house                                                                         |  |  |  |
| Place of Origin       | Guangzhou, China                                                                                            |  |  |  |
| Life Spans            | 15 Years                                                                                                    |  |  |  |
| Main material         | Steel Structue Frames, Sandwich Panel                                                                       |  |  |  |
| Name                  | Expandable container house                                                                                  |  |  |  |