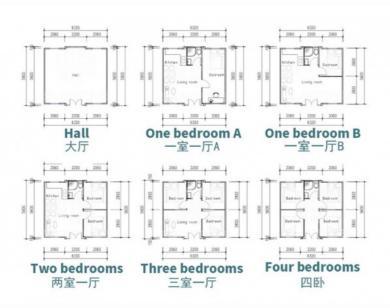

## **Product Specification**

Name: Prefabricated Expandable Container House

• Design Style: Contemporary

Material: Steel Structure + Sandwich Panel

Assembly: Completed

Denomination: Prefabricated Mobile Homes
 Door Type: Steel Door/Aluminum Alloy Door

• Keyword: Moduler Homes

Expand Size: 6460mm(W)x5850mm(L)x2530mm(H)Wall: Sandwich Wall Panel Or Custom

• MOQ: 7 PCS

Highlight: Prefabricated Expandable Container House,

Expandable Container House Luxury, 40ft 2 Bedroom Container Home