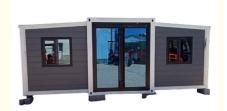

# Prefabricated Expandable Container House Luxury 20ft 40ft 2 Bedroom Container Home

• Keyword: Moduler Homes

Expand Size: 6460mm(W)x5850mm(L)x2530mm(H)Wall: Sandwich Wall Panel Or Custom

• MOQ: 7 PCS

Highlight: Prefabricated Expandable Container House,

Expandable Container House Luxury, 40ft 2 Bedroom Container Home