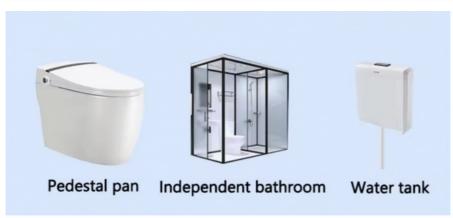

#### **Technical sheet:**

| Standard              | AISI, ASTM, BS, DIN, GB, JIS                                                                                |  |  |  |
|-----------------------|-------------------------------------------------------------------------------------------------------------|--|--|--|
| Structure             | Q235B,Q345B or other requested                                                                              |  |  |  |
| Open Size             | 6300x5850x2500mm                                                                                            |  |  |  |
| Closed Size           | 2250x5850x2500mm                                                                                            |  |  |  |
| Floor                 | 15mm Fiber Cement Board                                                                                     |  |  |  |
| Window                | W1130*H1100mm with Main and Subframe                                                                        |  |  |  |
| Window of<br>Bathroom | W400*H600mm without Screen                                                                                  |  |  |  |
| Door                  | W1520*H2200mm Aluminum Sliding Door                                                                         |  |  |  |
| Wall Panel            | 50mm EPS/Mineral Wool/Glass Wool Sandwich Panel                                                             |  |  |  |
| Application           | Office/Holtel/Resort/School/Living House/Store/Shop/Stadium/Shopping Mall/Warehouse/Workshop/Hospital/Plant |  |  |  |
| Tolerance             | ±1%                                                                                                         |  |  |  |
| Processing<br>Service | Bending, WELDING, Decoiling, Cutting, PUNCHING                                                              |  |  |  |
| Туре                  | Moneybox expandable container house                                                                         |  |  |  |
| Place of Origin       | Guangzhou, China                                                                                            |  |  |  |
| Life Spans            | 15 Years                                                                                                    |  |  |  |
| Main material         | Steel Structue Frames, Sandwich Panel                                                                       |  |  |  |
| Name                  | Expandable container house                                                                                  |  |  |  |