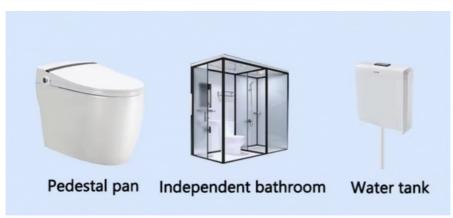

#### **Technical sheet:**

| Standard              | AISI, ASTM, BS, DIN, GB, JIS                                                                                |
|-----------------------|-------------------------------------------------------------------------------------------------------------|
| Structure             | Q235B,Q345B or other requested                                                                              |
| Open Size             | 6300x5850x2500mm                                                                                            |
| Closed Size           | 2250x5850x2500mm                                                                                            |
| Floor                 | 15mm Fiber Cement Board                                                                                     |
| Window                | W1130*H1100mm with Main and Subframe                                                                        |
| Window of<br>Bathroom | W400*H600mm without Screen                                                                                  |
| Door                  | W1520*H2200mm Aluminum Sliding Door                                                                         |
| Wall Panel            | 50mm EPS/Mineral Wool/Glass Wool Sandwich Panel                                                             |
| Application           | Office/Holtel/Resort/School/Living House/Store/Shop/Stadium/Shopping Mall/Warehouse/Workshop/Hospital/Plant |
| Tolerance             | ±1%                                                                                                         |
| Processing<br>Service | Bending, WELDING, Decoiling, Cutting, PUNCHING                                                              |
| Туре                  | Moneybox expandable container house                                                                         |
| Place of Origin       | Guangzhou,China                                                                                             |
| Life Spans            | 15 Years                                                                                                    |
| Main material         | Steel Structue Frames, Sandwich Panel                                                                       |
| Name                  | Expandable container house                                                                                  |

#### Kitchen