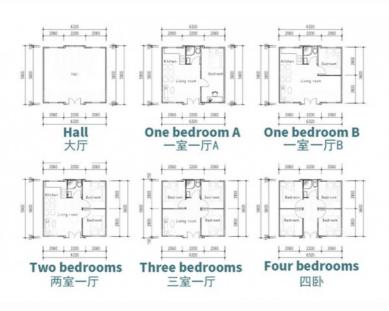

**Customization Options:** From architectural design to interior décor, our Container Integrated Housing offers a wide range of customization options. Tailor your living or working space to reflect your unique style and preferences, creating a personalized environment that inspires and delights.