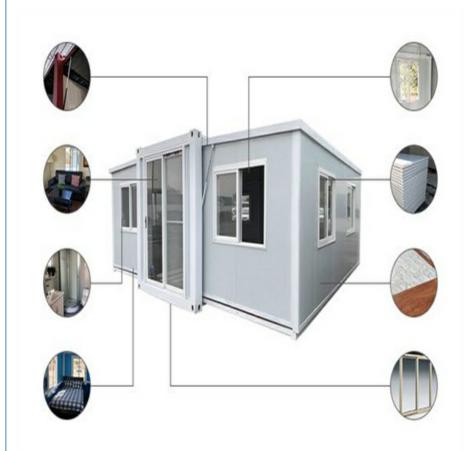

# More Images

#### **Product Description**

Foldable Design House Plans 20ft 30ft 40ft Soundproof Sustainable Expanding Container House For Activity Room

#### **Applications of Expandable Container Houses:**

**Residential:** Affordable housing, vacation homes, temporary accommodation.

**Commercial:** Offices, retail stores, restaurants. **Hospitality:** Hotels, resorts, event spaces.

Humanitarian Aid: Emergency shelters, medical clinics, education centers.

**Remote Living:** Off-grid residences, remote workstations.

Construction and Mining: Worker accommodation, site offices.