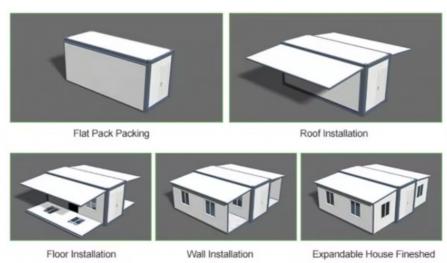

#### **Product Description**

Foldable Design House Plans 20ft 30ft 40ft Soundproof Sustainable Expanding Container House For Activity Room

#### Features:

**Rapid Deployment:** With prefabricated components and streamlined construction processes, Container Integrated Housing significantly reduces construction time. This rapid deployment feature is ideal for urgent housing needs or time-sensitive projects, ensuring timely completion without sacrificing quality.