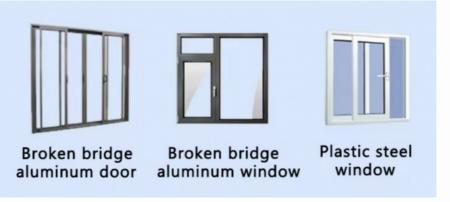

### **Product Specification**

Packing: Membrane Package/sea Worth Pakcage

• Design Style: Contemporary

• Material: Steel Structure + Sandwich Panel

Assembly: Completed

Denomination: Prefabricated Mobile Homes
 Door Type: Steel Door/Aluminum Alloy Door

#### **Technical sheet:**

| Standard              | AISI, ASTM, BS, DIN, GB, JIS                                                                                |
|-----------------------|-------------------------------------------------------------------------------------------------------------|
| Structure             | Q235B,Q345B or other requested                                                                              |
| Open Size             | 6300x5850x2500mm                                                                                            |
| Closed Size           | 2250x5850x2500mm                                                                                            |
| Floor                 | 15mm Fiber Cement Board                                                                                     |
| Window                | W1130*H1100mm with Main and Subframe                                                                        |
| Window of<br>Bathroom | W400*H600mm without Screen                                                                                  |
| Door                  | W1520*H2200mm Aluminum Sliding Door                                                                         |
| Wall Panel            | 50mm EPS/Mineral Wool/Glass Wool Sandwich Panel                                                             |
| Application           | Office/Holtel/Resort/School/Living House/Store/Shop/Stadium/Shopping Mall/Warehouse/Workshop/Hospital/Plant |
| Tolerance             | ±1%                                                                                                         |
| Processing<br>Service | Bending, WELDING, Decoiling, Cutting, PUNCHING                                                              |
| Туре                  | Moneybox expandable container house                                                                         |
| Place of Origin       | Guangzhou,China                                                                                             |
| Life Spans            | 15 Years                                                                                                    |
| Main material         | Steel Structue Frames, Sandwich Panel                                                                       |
| Name                  | Expandable container house                                                                                  |