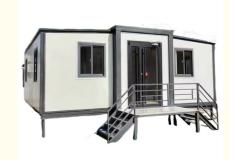

**Expanding Container Homes 20ft** 

#### **Product Description**

Foldable Design House Plans 20ft 30ft 40ft Soundproof Sustainable Expanding Container House For Activity Room