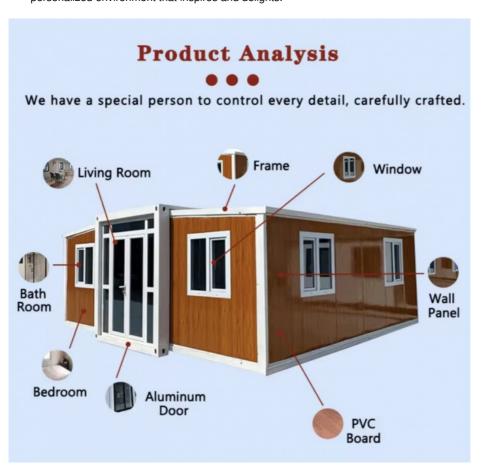

**Customization Options:** From architectural design to interior décor, our Container Integrated Housing offers a wide range of customization options. Tailor your living or working space to reflect your unique style and preferences, creating a personalized environment that inspires and delights.