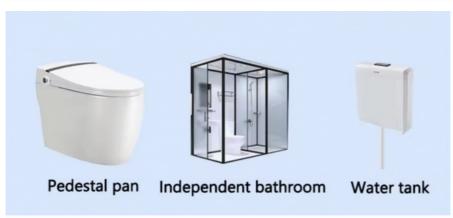

#### **Technical sheet:**

| Standard         AISI, ASTM, BS, DIN, GB, JIS           Structure         Q235B,Q345B or other requested           Open Size         6300x5850x2500mm           Closed Size         2250x5850x2500mm |       |
|------------------------------------------------------------------------------------------------------------------------------------------------------------------------------------------------------|-------|
| Open Size 6300x5850x2500mm                                                                                                                                                                           |       |
| -                                                                                                                                                                                                    |       |
| Closed Size 2250y5850y2500mm                                                                                                                                                                         |       |
| Olosed Olze Zzookodokzodollilli                                                                                                                                                                      |       |
| Floor 15mm Fiber Cement Board                                                                                                                                                                        |       |
| Window W1130*H1100mm with Main and Subframe                                                                                                                                                          |       |
| Window of Bathroom W400*H600mm without Screen                                                                                                                                                        |       |
| Door W1520*H2200mm Aluminum Sliding Door                                                                                                                                                             |       |
| Wall Panel 50mm EPS/Mineral Wool/Glass Wool Sandwich Panel                                                                                                                                           |       |
| Application Office/Holtel/Resort/School/Living House/Store/Shop/Stadium/Sho Mall/Warehouse/Workshop/Hospital/Plant                                                                                   | pping |
| Tolerance ±1%                                                                                                                                                                                        |       |
| Processing Service  Bending, WELDING, Decoiling, Cutting, PUNCHING                                                                                                                                   |       |
| Type Moneybox expandable container house                                                                                                                                                             |       |
| Place of Origin Guangzhou, China                                                                                                                                                                     |       |
| Life Spans 15 Years                                                                                                                                                                                  |       |
| Main material Steel Structue Frames, Sandwich Panel                                                                                                                                                  |       |
| Name Expandable container house                                                                                                                                                                      |       |