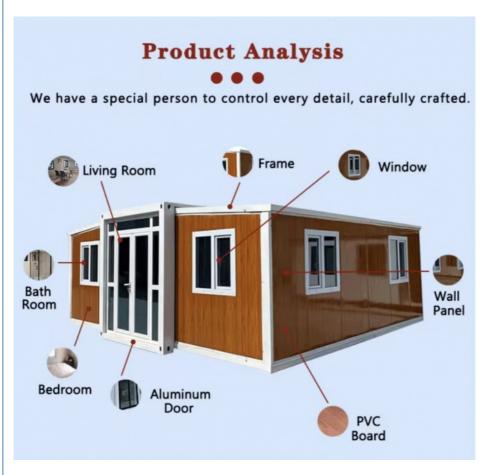

## **Product Specification**

Packing: Membrane Package/sea Worth Pakcage

• Design Style: Contemporary

• Material: Steel Structure + Sandwich Panel

Assembly: Completed

Denomination: Prefabricated Mobile Homes
 Door Type: Steel Door/Aluminum Alloy Door

• Keyword: Moduler Homes

Expand Size: 6460mm(W)x5850mm(L)x2530mm(H)Wall: Sandwich Wall Panel Or Custom

• MOQ: 7 PCS

Highlight: Living Expandable Container House,

Expandable Container House 20FT, Folding Container Expandable Home

#### **Technical sheet:**

| Standard         AISI, ASTM, BS, DIN, GB, JIS           Structure         Q235B,Q345B or other requested           Open Size         6300x5850x2500mm           Closed Size         2250x5850x2500mm |       |
|------------------------------------------------------------------------------------------------------------------------------------------------------------------------------------------------------|-------|
| Open Size 6300x5850x2500mm                                                                                                                                                                           |       |
| -                                                                                                                                                                                                    |       |
| Closed Size 2250y5850y2500mm                                                                                                                                                                         |       |
| Olosed Olze Zzookodokzodollilli                                                                                                                                                                      |       |
| Floor 15mm Fiber Cement Board                                                                                                                                                                        |       |
| Window W1130*H1100mm with Main and Subframe                                                                                                                                                          |       |
| Window of Bathroom W400*H600mm without Screen                                                                                                                                                        |       |
| Door W1520*H2200mm Aluminum Sliding Door                                                                                                                                                             |       |
| Wall Panel 50mm EPS/Mineral Wool/Glass Wool Sandwich Panel                                                                                                                                           |       |
| Application Office/Holtel/Resort/School/Living House/Store/Shop/Stadium/Sho Mall/Warehouse/Workshop/Hospital/Plant                                                                                   | pping |
| Tolerance ±1%                                                                                                                                                                                        |       |
| Processing Service  Bending, WELDING, Decoiling, Cutting, PUNCHING                                                                                                                                   |       |
| Type Moneybox expandable container house                                                                                                                                                             |       |
| Place of Origin Guangzhou, China                                                                                                                                                                     |       |
| Life Spans 15 Years                                                                                                                                                                                  |       |
| Main material Steel Structue Frames, Sandwich Panel                                                                                                                                                  |       |
| Name Expandable container house                                                                                                                                                                      |       |