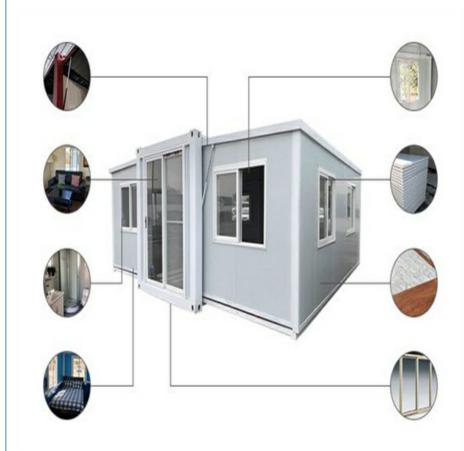

# Folding Living Expandable Container House 20FT Prefabricated Prefab House

## **Product Specification**

Packing: Membrane Package/sea Worth Pakcage

• Design Style: Contemporary

• Material: Steel Structure + Sandwich Panel

Assembly: Completed

Denomination: Prefabricated Mobile Homes
 Door Type: Steel Door/Aluminum Alloy Door

• Keyword: Moduler Homes

Expand Size: 6460mm(W)x5850mm(L)x2530mm(H)Wall: Sandwich Wall Panel Or Custom

• MOQ: 7 PCS

Highlight: Living Expandable Container House,

Expandable Container House 20FT, Folding Container Expandable Home

#### Modern Luxury 20FT Extendable Folding Living Container House Prefabricated Prefab House

Container Integrated Housing revolutionizes the concept of contemporary living, seamlessly blending innovation with sustainability. Crafted from repurposed shipping containers, these homes epitomize efficiency, durability, and eco-friendliness. Whether it's for residential, commercial, or industrial purposes, Container Integrated Housing offers versatile solutions tailored to diverse needs

#### **Technical sheet:**

| Standard         AISI, ASTM, BS, DIN, GB, JIS           Structure         Q235B,Q345B or other requested           Open Size         6300x5850x2500mm           Closed Size         2250x5850x2500mm |       |
|------------------------------------------------------------------------------------------------------------------------------------------------------------------------------------------------------|-------|
| Open Size 6300x5850x2500mm                                                                                                                                                                           |       |
| -                                                                                                                                                                                                    |       |
| Closed Size 2250y5850y2500mm                                                                                                                                                                         |       |
| Olosed Olze Zzookodokzodollilli                                                                                                                                                                      |       |
| Floor 15mm Fiber Cement Board                                                                                                                                                                        |       |
| Window W1130*H1100mm with Main and Subframe                                                                                                                                                          |       |
| Window of Bathroom W400*H600mm without Screen                                                                                                                                                        |       |
| Door W1520*H2200mm Aluminum Sliding Door                                                                                                                                                             |       |
| Wall Panel 50mm EPS/Mineral Wool/Glass Wool Sandwich Panel                                                                                                                                           |       |
| Application Office/Holtel/Resort/School/Living House/Store/Shop/Stadium/Sho Mall/Warehouse/Workshop/Hospital/Plant                                                                                   | pping |
| Tolerance ±1%                                                                                                                                                                                        |       |
| Processing Service  Bending, WELDING, Decoiling, Cutting, PUNCHING                                                                                                                                   |       |
| Type Moneybox expandable container house                                                                                                                                                             |       |
| Place of Origin Guangzhou, China                                                                                                                                                                     |       |
| Life Spans 15 Years                                                                                                                                                                                  |       |
| Main material Steel Structue Frames, Sandwich Panel                                                                                                                                                  |       |
| Name Expandable container house                                                                                                                                                                      |       |