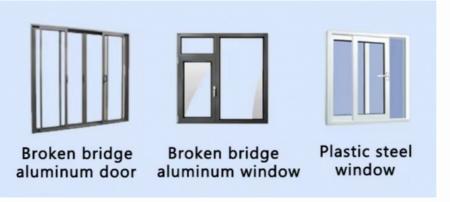

## **Product Specification**

Packing: Membrane Package/sea Worth Pakcage

• Design Style: Contemporary

• Material: Steel Structure + Sandwich Panel

Assembly: Completed

Denomination: Prefabricated Mobile Homes
 Door Type: Steel Door/Aluminum Alloy Door