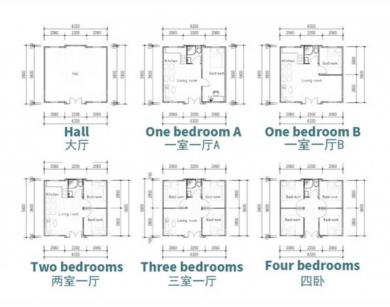

• Keyword: Moduler Homes

Expand Size: 6460mm(W)x5850mm(L)x2530mm(H)Wall: Sandwich Wall Panel Or Custom

• MOQ: 7 PCS

Highlight: Living Expandable Container House,

Expandable Container House 20FT, Folding Container Expandable Home

#### **Technical sheet:**

| Standard         AISI, ASTM, BS, DIN, GB, JIS           Structure         Q235B,Q345B or other requested           Open Size         6300x5850x2500mm           Closed Size         2250x5850x2500mm |       |
|------------------------------------------------------------------------------------------------------------------------------------------------------------------------------------------------------|-------|
| Open Size 6300x5850x2500mm                                                                                                                                                                           |       |
| -                                                                                                                                                                                                    |       |
| Closed Size 2250y5850y2500mm                                                                                                                                                                         |       |
| Olosed Olze Zzookodokzodollilli                                                                                                                                                                      |       |
| Floor 15mm Fiber Cement Board                                                                                                                                                                        |       |
| Window W1130*H1100mm with Main and Subframe                                                                                                                                                          |       |
| Window of Bathroom W400*H600mm without Screen                                                                                                                                                        |       |
| Door W1520*H2200mm Aluminum Sliding Door                                                                                                                                                             |       |
| Wall Panel 50mm EPS/Mineral Wool/Glass Wool Sandwich Panel                                                                                                                                           |       |
| Application Office/Holtel/Resort/School/Living House/Store/Shop/Stadium/Sho Mall/Warehouse/Workshop/Hospital/Plant                                                                                   | pping |
| Tolerance ±1%                                                                                                                                                                                        |       |
| Processing Service  Bending, WELDING, Decoiling, Cutting, PUNCHING                                                                                                                                   |       |
| Type Moneybox expandable container house                                                                                                                                                             |       |
| Place of Origin Guangzhou, China                                                                                                                                                                     |       |
| Life Spans 15 Years                                                                                                                                                                                  |       |
| Main material Steel Structue Frames, Sandwich Panel                                                                                                                                                  |       |
| Name Expandable container house                                                                                                                                                                      |       |