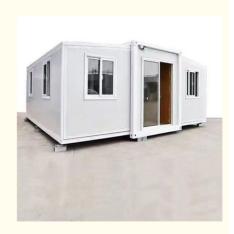

### More Images

Australian Luxury Prefabricated Portable Expandable Container Cabin 20 40ft Folding Mobile Prefabricated House

The Expandable Container House is built using high-grade steel containers, ensuring durability and longevity. Its modular design allows for easy expansion and contraction, making it the perfect solution for those seeking flexibility in their living spaces. The containers are insulated and fitted with energy-efficient windows and doors, ensuring optimal thermal comfort while minimizing energy consumption.