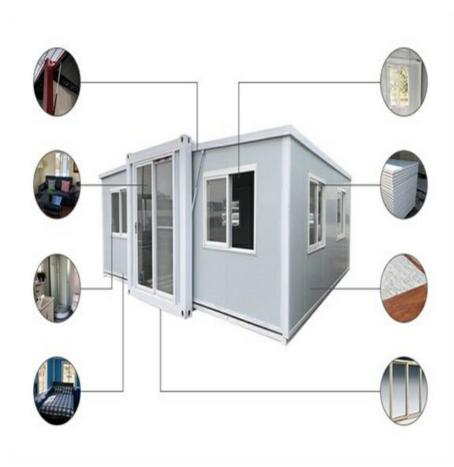

### More Images

Australian Luxury Prefabricated Portable Expandable Container Cabin 20 40ft Folding Mobile Prefabricated House

The Expandable Container House is built using high-grade steel containers, ensuring durability and longevity. Its modular design allows for easy expansion and contraction, making it the perfect solution for those seeking flexibility in their living spaces. The containers are insulated and fitted with energy-efficient windows and doors, ensuring optimal thermal comfort while minimizing energy consumption.