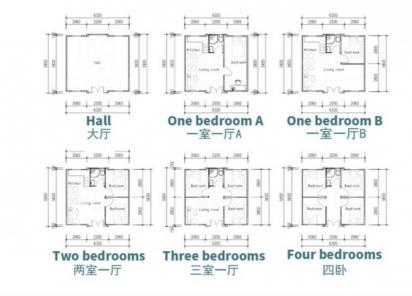

### **Product Specification**

- Packing:
- Design Style:
- Material:
- Assembly:
- Denomination:
- Door Type:
- Keyword:
- Expand Size:
- Wall:
- MOQ:
- Highlight:
- Prefab Modern Container Homes Luxury Prefabricated Houses Contemporary Steel Structure + Sandwich Panel Completed Prefabricated Mobile Homes Steel Door/Aluminum Alloy Door Moduler Homes 6460mm(W)x5850mm(L)x2530mm(H) Sandwich Wall Panel Or Custom
- 7 PCS