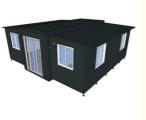

### More Images

Australian Luxury Prefabricated Portable Expandable Container Cabin 20 40ft Folding Mobile Prefabricated House

The Expandable Container House is built using high-grade steel containers, ensuring durability and longevity. Its modular design allows for easy expansion and contraction, making it the perfect solution for those seeking flexibility in their living spaces. The containers are insulated and fitted with energy-efficient windows and doors, ensuring optimal thermal comfort while minimizing energy consumption.