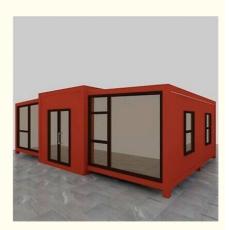

### More Images

Australian Luxury Prefabricated Portable Expandable Container Cabin 20 40ft Folding Mobile Prefabricated House

The Expandable Container House is built using high-grade steel containers, ensuring durability and longevity. Its modular design allows for easy expansion and contraction, making it the perfect solution for those seeking flexibility in their living spaces. The containers are insulated and fitted with energy-efficient windows and doors, ensuring optimal thermal comfort while minimizing energy consumption.