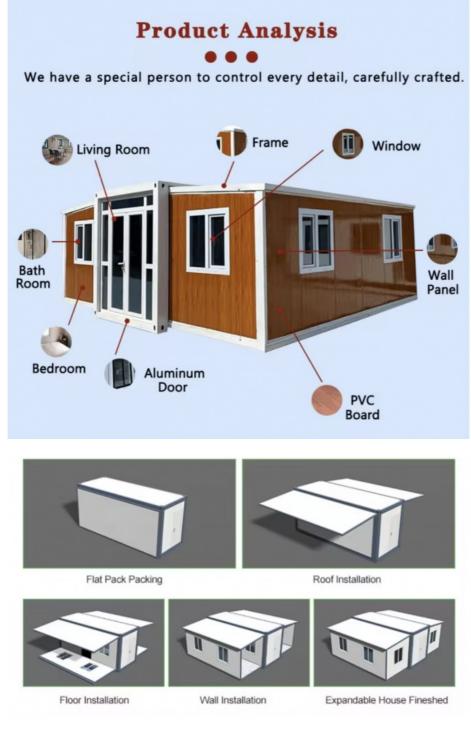

### More Images

Australian Luxury Prefabricated Portable Expandable Container Cabin 20 40ft Folding Mobile Prefabricated House

The Expandable Container House is built using high-grade steel containers, ensuring durability and longevity. Its modular design allows for easy expansion and contraction, making it the perfect solution for those seeking flexibility in their living spaces. The containers are insulated and fitted with energy-efficient windows and doors, ensuring optimal thermal comfort while minimizing energy consumption.

#### Applications of Expandable Container Houses:

Residential: Affordable housing, vacation homes, temporary accommodation.

Commercial: Offices, retail stores, restaurants.

Hospitality: Hotels, resorts, event spaces.

Humanitarian Aid: Emergency shelters, medical clinics, education centers.

Remote Living: Off-grid residences, remote workstations.

Construction and Mining: Worker accommodation, site offices.

#### Technical sheet:

for more products please visit us on prefabricated-containerhouses.com

| Standard              | AISI, ASTM, BS, DIN, GB, JIS                                                                                |
|-----------------------|-------------------------------------------------------------------------------------------------------------|
| Structure             | Q235B,Q345B or other requested                                                                              |
| Open Size             | 6300x5850x2500mm                                                                                            |
| Closed Size           | 2250x5850x2500mm                                                                                            |
| Floor                 | 15mm Fiber Cement Board                                                                                     |
| Window                | W1130*H1100mm with Main and Subframe                                                                        |
| Window of<br>Bathroom | W400*H600mm without Screen                                                                                  |
| Door                  | W1520*H2200mm Aluminum Sliding Door                                                                         |
| Wall Panel            | 50mm EPS/Mineral Wool/Glass Wool Sandwich Panel                                                             |
| Application           | Office/Holtel/Resort/School/Living House/Store/Shop/Stadium/Shopping Mall/Warehouse/Workshop/Hospital/Plant |
| Tolerance             | ±1%                                                                                                         |
| Processing<br>Service | Bending, WELDING, Decoiling, Cutting, PUNCHING                                                              |
| Туре                  | Moneybox expandable container house                                                                         |
| Place of Origin       | Guangzhou,China                                                                                             |
| Life Spans            | 15 Years                                                                                                    |
| Main material         | Steel Structue Frames, Sandwich Panel                                                                       |
| Name                  | Expandable container house                                                                                  |