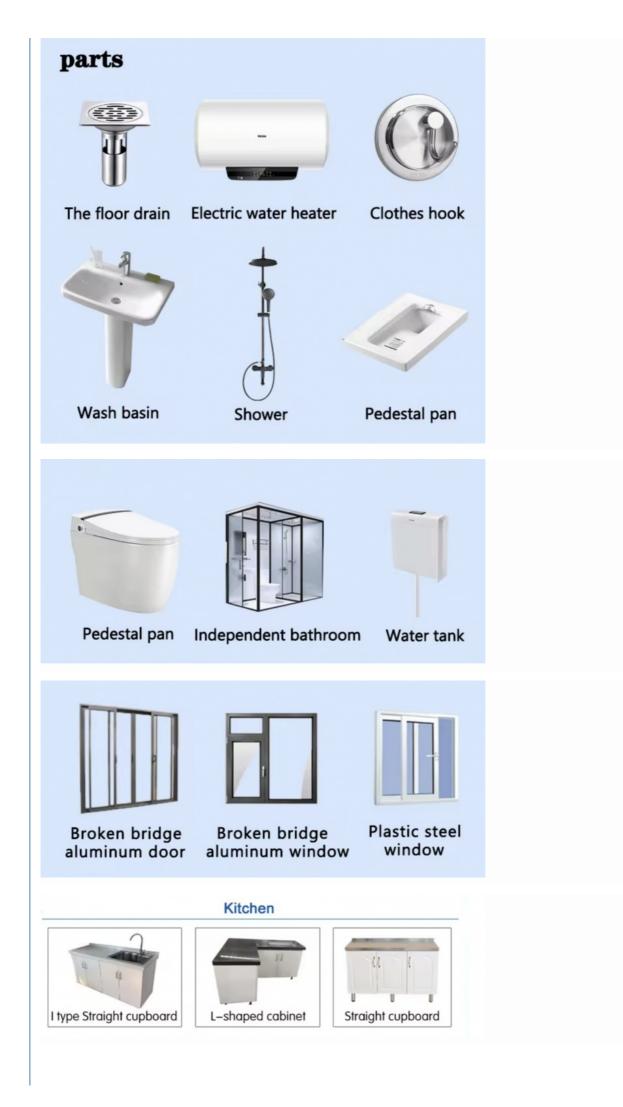

#### Technical sheet:

for more products please visit us on prefabricated-containerhouses.com

| Standard              | AISI, ASTM, BS, DIN, GB, JIS                                                                                |
|-----------------------|-------------------------------------------------------------------------------------------------------------|
| Structure             | Q235B,Q345B or other requested                                                                              |
| Open Size             | 6300x5850x2500mm                                                                                            |
| Closed Size           | 2250x5850x2500mm                                                                                            |
| Floor                 | 15mm Fiber Cement Board                                                                                     |
| Window                | W1130*H1100mm with Main and Subframe                                                                        |
| Window of<br>Bathroom | W400*H600mm without Screen                                                                                  |
| Door                  | W1520*H2200mm Aluminum Sliding Door                                                                         |
| Wall Panel            | 50mm EPS/Mineral Wool/Glass Wool Sandwich Panel                                                             |
| Application           | Office/Holtel/Resort/School/Living House/Store/Shop/Stadium/Shopping Mall/Warehouse/Workshop/Hospital/Plant |
| Tolerance             | ±1%                                                                                                         |
| Processing<br>Service | Bending, WELDING, Decoiling, Cutting, PUNCHING                                                              |
| Туре                  | Moneybox expandable container house                                                                         |
| Place of Origin       | Guangzhou,China                                                                                             |
| Life Spans            | 15 Years                                                                                                    |
| Main material         | Steel Structue Frames, Sandwich Panel                                                                       |
| Name                  | Expandable container house                                                                                  |