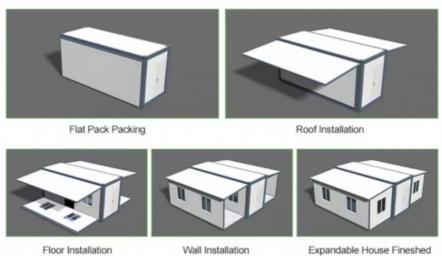

## **Product Specification**

Packing: Expandable Prefab Container House

• Design Style: Contemporary

Material: Steel Structure + Sandwich Panel

Assembly: Completed

Denomination: Prefabricated Mobile Homes
 Door Type: Steel Door/Aluminum Alloy Door

• Keyword: Moduler Homes

Expand Size: 6460mm(W)x5850mm(L)x2530mm(H)Wall: Sandwich Wall Panel Or Custom

• MOQ: 7 PCS

• Highlight: 20ft Expandable Prefab Container House,

**Expandable Prefab Container House Luxury**,

## **Product Description**

20ft Expandable Prefab Container House Luxury Ready To Living Home

The Expandable Container House is built using high-grade steel containers, ensuring durability and longevity. Its modular design allows for easy expansion and contraction, making it the perfect solution for those seeking flexibility in their living spaces. The containers are insulated and fitted with energy-efficient windows and doors, ensuring optimal thermal comfort while minimizing energy consumption.