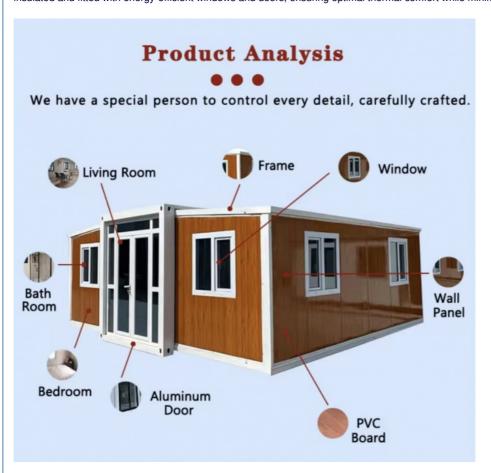

## **Product Description**

20ft Expandable Prefab Container House Luxury Ready To Living Home

The Expandable Container House is built using high-grade steel containers, ensuring durability and longevity. Its modular design allows for easy expansion and contraction, making it the perfect solution for those seeking flexibility in their living spaces. The containers are insulated and fitted with energy-efficient windows and doors, ensuring optimal thermal comfort while minimizing energy consumption.

#### **Technical sheet:**

| Standard              | AICL ACTM DC DINI CD IIC                                                                                    |
|-----------------------|-------------------------------------------------------------------------------------------------------------|
| - 101110101101        | AISI, ASTM, BS, DIN, GB, JIS                                                                                |
| Structure             | Q235B,Q345B or other requested                                                                              |
| Open Size             | 6300x5850x2500mm                                                                                            |
| Closed Size           | 2250x5850x2500mm                                                                                            |
| Floor                 | 15mm Fiber Cement Board                                                                                     |
| Window                | W1130*H1100mm with Main and Subframe                                                                        |
| Window of<br>Bathroom | W400*H600mm without Screen                                                                                  |
| Door                  | W1520*H2200mm Aluminum Sliding Door                                                                         |
| Wall Panel            | 50mm EPS/Mineral Wool/Glass Wool Sandwich Panel                                                             |
| Application           | Office/Holtel/Resort/School/Living House/Store/Shop/Stadium/Shopping Mall/Warehouse/Workshop/Hospital/Plant |
| Tolerance             | ±1%                                                                                                         |
| Processing<br>Service | Bending, WELDING, Decoiling, Cutting, PUNCHING                                                              |
| Туре                  | Moneybox expandable container house                                                                         |
| Place of Origin       | Guangzhou, China                                                                                            |
| Life Spans            | 15 Years                                                                                                    |
| Main material         | Steel Structue Frames, Sandwich Panel                                                                       |
| Name                  | Expandable container house                                                                                  |
|                       |                                                                                                             |