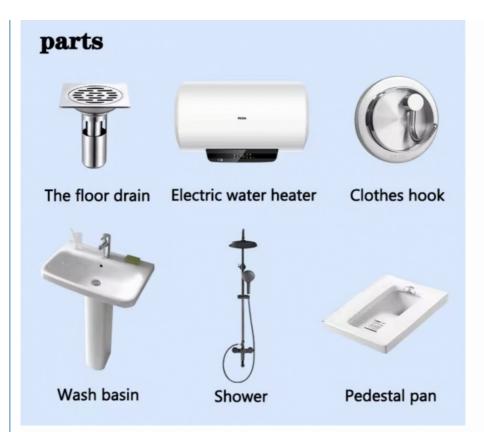

#### **Technical sheet:**

| Standard              | AICL ACTM DC DINI CD IIC                                                                                    |
|-----------------------|-------------------------------------------------------------------------------------------------------------|
| - 101110101101        | AISI, ASTM, BS, DIN, GB, JIS                                                                                |
| Structure             | Q235B,Q345B or other requested                                                                              |
| Open Size             | 6300x5850x2500mm                                                                                            |
| Closed Size           | 2250x5850x2500mm                                                                                            |
| Floor                 | 15mm Fiber Cement Board                                                                                     |
| Window                | W1130*H1100mm with Main and Subframe                                                                        |
| Window of<br>Bathroom | W400*H600mm without Screen                                                                                  |
| Door                  | W1520*H2200mm Aluminum Sliding Door                                                                         |
| Wall Panel            | 50mm EPS/Mineral Wool/Glass Wool Sandwich Panel                                                             |
| Application           | Office/Holtel/Resort/School/Living House/Store/Shop/Stadium/Shopping Mall/Warehouse/Workshop/Hospital/Plant |
| Tolerance             | ±1%                                                                                                         |
| Processing<br>Service | Bending, WELDING, Decoiling, Cutting, PUNCHING                                                              |
| Туре                  | Moneybox expandable container house                                                                         |
| Place of Origin       | Guangzhou, China                                                                                            |
| Life Spans            | 15 Years                                                                                                    |
| Main material         | Steel Structue Frames, Sandwich Panel                                                                       |
| Name                  | Expandable container house                                                                                  |
|                       |                                                                                                             |