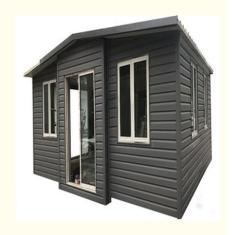

# 20ft Expandable Prefab Container House Luxury Ready To Living Home

## **Product Description**

20ft Expandable Prefab Container House Luxury Ready To Living Home

The Expandable Container House is built using high-grade steel containers, ensuring durability and longevity. Its modular design allows for easy expansion and contraction, making it the perfect solution for those seeking flexibility in their living spaces. The containers are insulated and fitted with energy-efficient windows and doors, ensuring optimal thermal comfort while minimizing energy consumption.