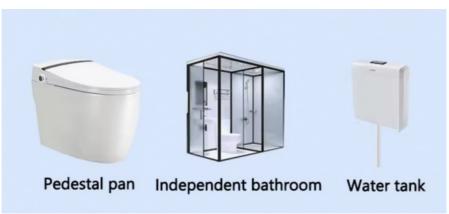

#### **Technical sheet:**

| Standard              | AICL ACTM DC DINI CD IIC                                                                                    |
|-----------------------|-------------------------------------------------------------------------------------------------------------|
| - 101110101101        | AISI, ASTM, BS, DIN, GB, JIS                                                                                |
| Structure             | Q235B,Q345B or other requested                                                                              |
| Open Size             | 6300x5850x2500mm                                                                                            |
| Closed Size           | 2250x5850x2500mm                                                                                            |
| Floor                 | 15mm Fiber Cement Board                                                                                     |
| Window                | W1130*H1100mm with Main and Subframe                                                                        |
| Window of<br>Bathroom | W400*H600mm without Screen                                                                                  |
| Door                  | W1520*H2200mm Aluminum Sliding Door                                                                         |
| Wall Panel            | 50mm EPS/Mineral Wool/Glass Wool Sandwich Panel                                                             |
| Application           | Office/Holtel/Resort/School/Living House/Store/Shop/Stadium/Shopping Mall/Warehouse/Workshop/Hospital/Plant |
| Tolerance             | ±1%                                                                                                         |
| Processing<br>Service | Bending, WELDING, Decoiling, Cutting, PUNCHING                                                              |
| Туре                  | Moneybox expandable container house                                                                         |
| Place of Origin       | Guangzhou, China                                                                                            |
| Life Spans            | 15 Years                                                                                                    |
| Main material         | Steel Structue Frames, Sandwich Panel                                                                       |
| Name                  | Expandable container house                                                                                  |
|                       |                                                                                                             |