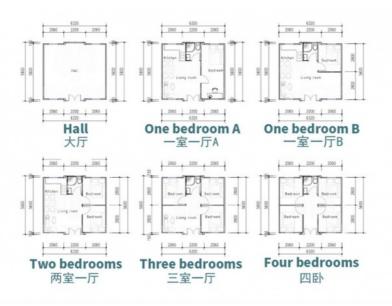

tainer house                                                                         |
| Place of Origin       | Guangzhou, China                                                                                            |
| Life Spans            | 15 Years                                                                                                    |
| Main material         | Steel Structue Frames, Sandwich Panel                                                                       |
| Name                  | Expandable container house                                                                                  |
|                       |                                                                                                             |



# **Option:**

# Socket 插座





















# **Company introduction**

As a wholly-owned subsidiary of Wujiang Saima (established in 2005), Suzhou Stars Integrated Housing Co., Ltd. focuses on foreign trade. As one of the most professional prefabricated house manufacturers in south-east China, we provide customers with all kinds of integrated housing solutions.

Equipped with complete production lines, including sandwich panel production machines and steel structure production line, with 5000 square meter workshop and professional staff, we already built long-term business with domestic giants like CSCEC and CREC. Also, based on our export experience in the past years, we are furthering our steps to global customers with best product and service.

As a supplier to overseas customers all over the world, we are very