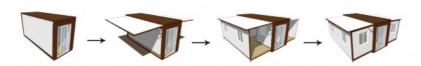

## **Product Specification**

Packing: Expandable Prefab Container House

• Design Style: Contemporary

Material: Steel Structure + Sandwich Panel

Assembly: Completed

Denomination: Prefabricated Mobile Homes
 Door Type: Steel Door/Aluminum Alloy Door

• Keyword: Moduler Homes

Expand Size: 6460mm(W)x5850mm(L)x2530mm(H)Wall: Sandwich Wall Panel Or Custom

• MOQ: 7 PCS

• Highlight: 20ft Expandable Prefab Container House,

**Expandable Prefab Container House Luxury**,

## **Product Description**

20ft Expandable Prefab Container House Luxury Ready To Living Home

The Expandable Container House is built using high-grade steel containers, ensuring durability and longevity. Its modular design allows for easy expansion and contraction, making it the perfect solution for those seeking flexibility in their living spaces. The containers are insulated and fitted with energy-efficient windows and doors, ensuring optimal thermal comfort while minimizing energy consumption.