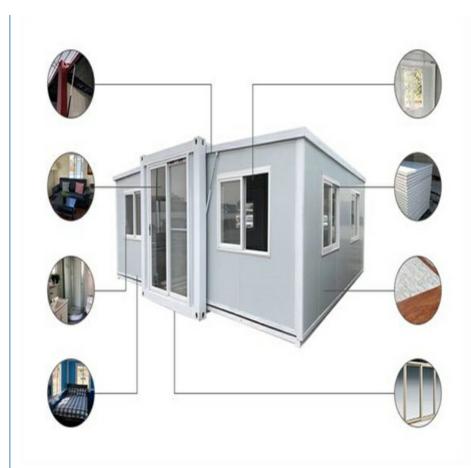

# 20ft Expandable Prefab Container House Luxury Ready To Living Home

## **Product Description**

20ft Expandable Prefab Container House Luxury Ready To Living Home

The Expandable Container House is built using high-grade steel containers, ensuring durability and longevity. Its modular design allows for easy expansion and contraction, making it the perfect solution for those seeking flexibility in their living spaces. The containers are insulated and fitted with energy-efficient windows and doors, ensuring optimal thermal comfort while minimizing energy consumption.

#### **Technical sheet:**

| Standard              | AICL ACTM DC DINI CD IIC                                                                                    |
|-----------------------|-------------------------------------------------------------------------------------------------------------|
| - 101110101101        | AISI, ASTM, BS, DIN, GB, JIS                                                                                |
| Structure             | Q235B,Q345B or other requested                                                                              |
| Open Size             | 6300x5850x2500mm                                                                                            |
| Closed Size           | 2250x5850x2500mm                                                                                            |
| Floor                 | 15mm Fiber Cement Board                                                                                     |
| Window                | W1130*H1100mm with Main and Subframe                                                                        |
| Window of<br>Bathroom | W400*H600mm without Screen                                                                                  |
| Door                  | W1520*H2200mm Aluminum Sliding Door                                                                         |
| Wall Panel            | 50mm EPS/Mineral Wool/Glass Wool Sandwich Panel                                                             |
| Application           | Office/Holtel/Resort/School/Living House/Store/Shop/Stadium/Shopping Mall/Warehouse/Workshop/Hospital/Plant |
| Tolerance             | ±1%                                                                                                         |
| Processing<br>Service | Bending, WELDING, Decoiling, Cutting, PUNCHING                                                              |
| Туре                  | Moneybox expandable container house                                                                         |
| Place of Origin       | Guangzhou, China                                                                                            |
| Life Spans            | 15 Years                                                                                                    |
| Main material         | Steel Structue Frames, Sandwich Panel                                                                       |
| Name                  | Expandable container house                                                                                  |
|                       |                                                                                                             |