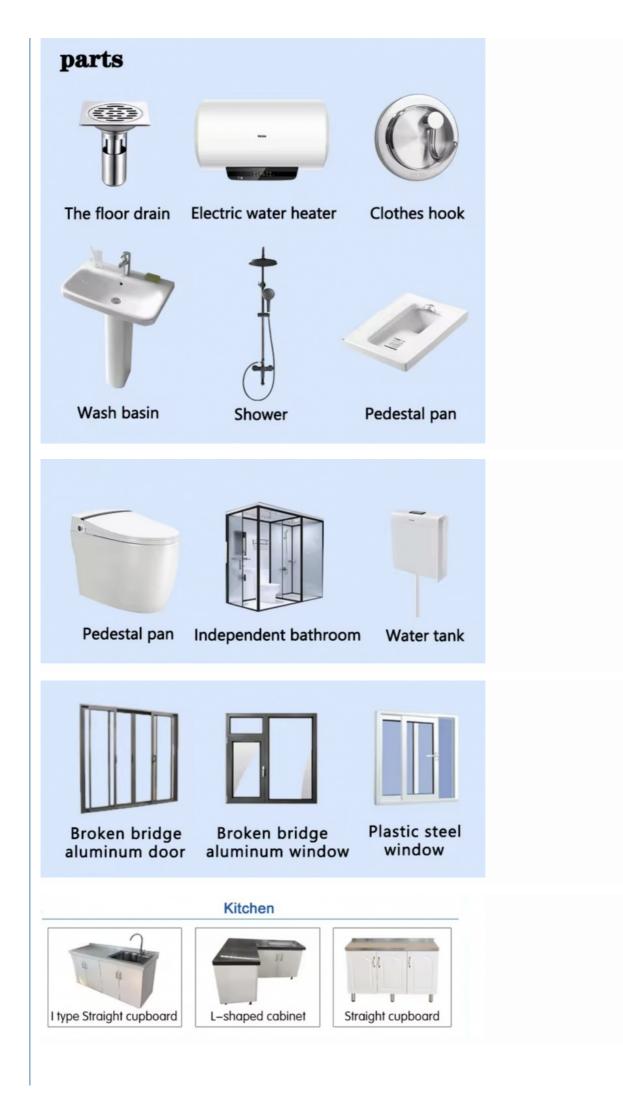

## **Product Specification**

- Name:
- Design Style:
- Material:
- Assembly:
- Denomination:

- Expand Size:
- Wall:
- MOQ:
- Highlight:

- Expandable Container House
- Contemporary

- Door Type:
- Keyword:

- Steel Structure + Sandwich Panel Completed Prefabricated Mobile Homes Steel Door/Aluminum Alloy Door
- Moduler Homes
- 6460mm(W)x5850mm(L)x2530mm(H)
  - Sandwich Wall Panel Or Custom
  - 7 PCS
    - Temporary Expandable Container House, Temporary Expandable Prefab Homes, Mobile Expandable Prefab House