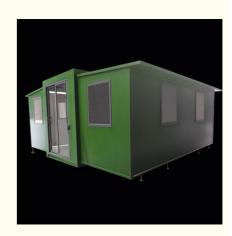

# **Temporary Expandable Container House / Mobile Expandable Prefab** House

#### Mobile Home Supplier Prefab Modular Container House Temporary Expandable Container Houses

The Expandable Container House is built using high-grade steel containers, ensuring durability and longevity. Its modular design allows for easy expansion and contraction, making it the perfect solution for those seeking flexibility in their living spaces. The containers are insulated and fitted with energy-efficient windows and doors, ensuring optimal thermal comfort while minimizing energy consumption.