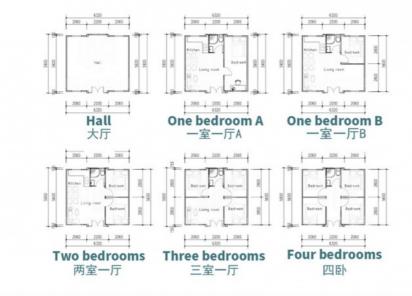

## **Product Specification**

- Name:
- Design Style:
- Material:
- Assembly:
- Denomination:

- Expand Size:
- Wall:
- MOQ:
- Highlight:

- Expandable Container House
- Contemporary

- Door Type:
- Keyword:

- Steel Structure + Sandwich Panel Completed Prefabricated Mobile Homes Steel Door/Aluminum Alloy Door
- Moduler Homes
- 6460mm(W)x5850mm(L)x2530mm(H)
  - Sandwich Wall Panel Or Custom
  - 7 PCS
    - Temporary Expandable Container House, Temporary Expandable Prefab Homes, Mobile Expandable Prefab House