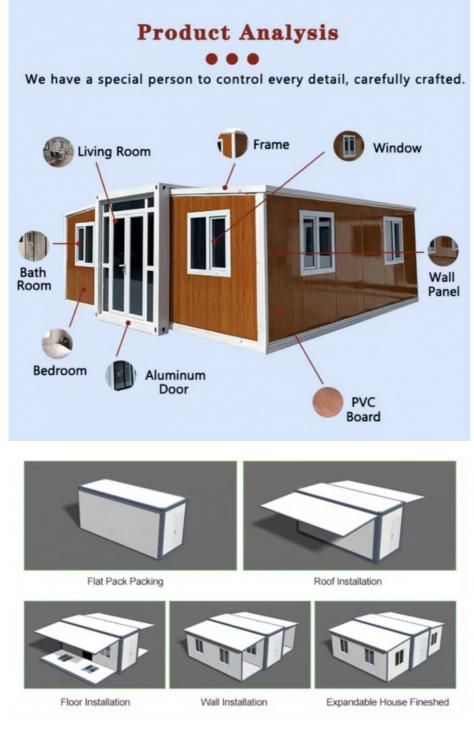

## **Product Specification**

- Name:
- Design Style:
- Material:
- Assembly:
- Denomination:

- Expand Size:
- Wall:
- MOQ:
- Highlight:

- Expandable Container House
- Contemporary

- Door Type:
- Keyword:

- Steel Structure + Sandwich Panel Completed Prefabricated Mobile Homes Steel Door/Aluminum Alloy Door
- Moduler Homes
- 6460mm(W)x5850mm(L)x2530mm(H)
  - Sandwich Wall Panel Or Custom
  - 7 PCS
    - Temporary Expandable Container House, Temporary Expandable Prefab Homes, Mobile Expandable Prefab House

#### Technical sheet:

for more products please visit us on prefabricated-containerhouses.com

| Standard              | AISI, ASTM, BS, DIN, GB, JIS                                                                                |
|-----------------------|-------------------------------------------------------------------------------------------------------------|
| Structure             | Q235B,Q345B or other requested                                                                              |
| Open Size             | 6300x5850x2500mm                                                                                            |
| Closed Size           | 2250x5850x2500mm                                                                                            |
| Floor                 | 15mm Fiber Cement Board                                                                                     |
| Window                | W1130*H1100mm with Main and Subframe                                                                        |
| Window of<br>Bathroom | W400*H600mm without Screen                                                                                  |
| Door                  | W1520*H2200mm Aluminum Sliding Door                                                                         |
| Wall Panel            | 50mm EPS/Mineral Wool/Glass Wool Sandwich Panel                                                             |
| Application           | Office/Holtel/Resort/School/Living House/Store/Shop/Stadium/Shopping Mall/Warehouse/Workshop/Hospital/Plant |
| Tolerance             | ±1%                                                                                                         |
| Processing<br>Service | Bending, WELDING, Decoiling, Cutting, PUNCHING                                                              |
| Туре                  | Moneybox expandable container house                                                                         |
| Place of Origin       | Guangzhou,China                                                                                             |
| Life Spans            | 15 Years                                                                                                    |
| Main material         | Steel Structue Frames, Sandwich Panel                                                                       |
| Name                  | Expandable container house                                                                                  |