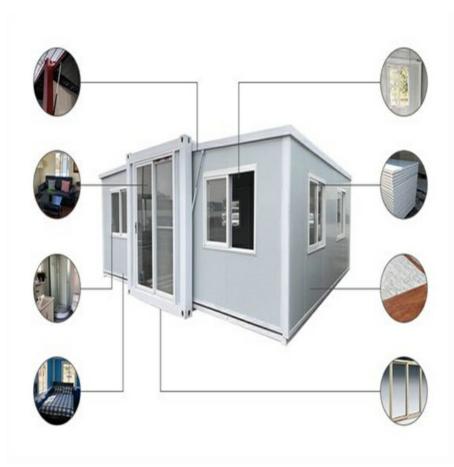

#### Mobile Home Supplier Prefab Modular Container House Temporary Expandable Container Houses

The Expandable Container House is built using high-grade steel containers, ensuring durability and longevity. Its modular design allows for easy expansion and contraction, making it the perfect solution for those seeking flexibility in their living spaces. The containers are insulated and fitted with energy-efficient windows and doors, ensuring optimal thermal comfort while minimizing energy consumption.

#### Technical sheet:

for more products please visit us on prefabricated-containerhouses.com

| Standard              | AISI, ASTM, BS, DIN, GB, JIS                                                                                |
|-----------------------|-------------------------------------------------------------------------------------------------------------|
| Structure             | Q235B,Q345B or other requested                                                                              |
| Open Size             | 6300x5850x2500mm                                                                                            |
| Closed Size           | 2250x5850x2500mm                                                                                            |
| Floor                 | 15mm Fiber Cement Board                                                                                     |
| Window                | W1130*H1100mm with Main and Subframe                                                                        |
| Window of<br>Bathroom | W400*H600mm without Screen                                                                                  |
| Door                  | W1520*H2200mm Aluminum Sliding Door                                                                         |
| Wall Panel            | 50mm EPS/Mineral Wool/Glass Wool Sandwich Panel                                                             |
| Application           | Office/Holtel/Resort/School/Living House/Store/Shop/Stadium/Shopping Mall/Warehouse/Workshop/Hospital/Plant |
| Tolerance             | ±1%                                                                                                         |
| Processing<br>Service | Bending, WELDING, Decoiling, Cutting, PUNCHING                                                              |
| Туре                  | Moneybox expandable container house                                                                         |
| Place of Origin       | Guangzhou,China                                                                                             |
| Life Spans            | 15 Years                                                                                                    |
| Main material         | Steel Structue Frames, Sandwich Panel                                                                       |
| Name                  | Expandable container house                                                                                  |