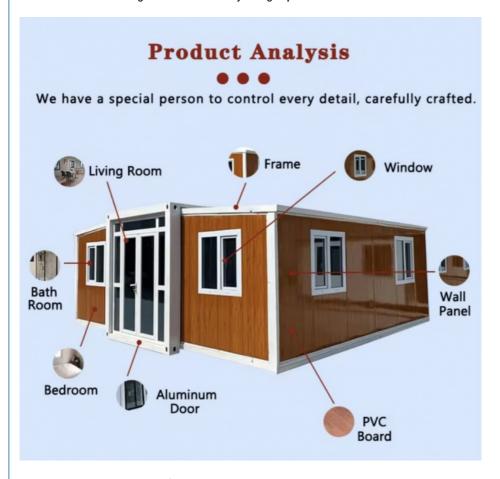

• Keyword: Moduler Homes

Expand Size: 6460mm(W)x5850mm(L)x2530mm(H)Wall: Sandwich Wall Panel Or Custom

• MOQ: 7 PCS

• Highlight: Luxury Expandable Container House,

Expandable Container House Prefab, Prefab Expandable House Container

#### **Technical sheet:**

| Standard              | AISI, ASTM, BS, DIN, GB, JIS                                                                                |
|-----------------------|-------------------------------------------------------------------------------------------------------------|
| Structure             | Q235B,Q345B or other requested                                                                              |
| Open Size             | 6300x5850x2500mm                                                                                            |
| Closed Size           | 2250x5850x2500mm                                                                                            |
| Floor                 | 15mm Fiber Cement Board                                                                                     |
| Window                | W1130*H1100mm with Main and Subframe                                                                        |
| Window of<br>Bathroom | W400*H600mm without Screen                                                                                  |
| Door                  | W1520*H2200mm Aluminum Sliding Door                                                                         |
| Wall Panel            | 50mm EPS/Mineral Wool/Glass Wool Sandwich Panel                                                             |
| Application           | Office/Holtel/Resort/School/Living House/Store/Shop/Stadium/Shopping Mall/Warehouse/Workshop/Hospital/Plant |
| Tolerance             | ±1%                                                                                                         |
| Processing<br>Service | Bending, WELDING, Decoiling, Cutting, PUNCHING                                                              |
| Туре                  | Moneybox expandable container house                                                                         |
| Place of Origin       | Guangzhou, China                                                                                            |
| Life Spans            | 15 Years                                                                                                    |
| Main material         | Steel Structue Frames, Sandwich Panel                                                                       |
| Name                  | Expandable container house                                                                                  |