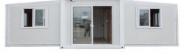

#### **Technical sheet:**

| Standard              | AISI, ASTM, BS, DIN, GB, JIS                                                                                |
|-----------------------|-------------------------------------------------------------------------------------------------------------|
| Structure             | Q235B,Q345B or other requested                                                                              |
| Open Size             | 6300x5850x2500mm                                                                                            |
| Closed Size           | 2250x5850x2500mm                                                                                            |
| Floor                 | 15mm Fiber Cement Board                                                                                     |
| Window                | W1130*H1100mm with Main and Subframe                                                                        |
| Window of<br>Bathroom | W400*H600mm without Screen                                                                                  |
| Door                  | W1520*H2200mm Aluminum Sliding Door                                                                         |
| Wall Panel            | 50mm EPS/Mineral Wool/Glass Wool Sandwich Panel                                                             |
| Application           | Office/Holtel/Resort/School/Living House/Store/Shop/Stadium/Shopping Mall/Warehouse/Workshop/Hospital/Plant |
| Tolerance             | ±1%                                                                                                         |
| Processing<br>Service | Bending, WELDING, Decoiling, Cutting, PUNCHING                                                              |
| Туре                  | Moneybox expandable container house                                                                         |
| Place of Origin       | Guangzhou, China                                                                                            |
| Life Spans            | 15 Years                                                                                                    |
| Main material         | Steel Structue Frames, Sandwich Panel                                                                       |
| Name                  | Expandable container house                                                                                  |