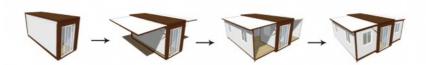

• Keyword: Moduler Homes

Expand Size: 6460mm(W)x5850mm(L)x2530mm(H)Wall: Sandwich Wall Panel Or Custom

• MOQ: 7 PCS

• Highlight: Luxury Expandable Container House,

Expandable Container House Prefab, Prefab Expandable House Container

#### **Technical sheet:**

| Standard              | AISI, ASTM, BS, DIN, GB, JIS                                                                                |
|-----------------------|-------------------------------------------------------------------------------------------------------------|
| Structure             | Q235B,Q345B or other requested                                                                              |
| Open Size             | 6300x5850x2500mm                                                                                            |
| Closed Size           | 2250x5850x2500mm                                                                                            |
| Floor                 | 15mm Fiber Cement Board                                                                                     |
| Window                | W1130*H1100mm with Main and Subframe                                                                        |
| Window of<br>Bathroom | W400*H600mm without Screen                                                                                  |
| Door                  | W1520*H2200mm Aluminum Sliding Door                                                                         |
| Wall Panel            | 50mm EPS/Mineral Wool/Glass Wool Sandwich Panel                                                             |
| Application           | Office/Holtel/Resort/School/Living House/Store/Shop/Stadium/Shopping Mall/Warehouse/Workshop/Hospital/Plant |
| Tolerance             | ±1%                                                                                                         |
| Processing<br>Service | Bending, WELDING, Decoiling, Cutting, PUNCHING                                                              |
| Туре                  | Moneybox expandable container house                                                                         |
| Place of Origin       | Guangzhou, China                                                                                            |
| Life Spans            | 15 Years                                                                                                    |
| Main material         | Steel Structue Frames, Sandwich Panel                                                                       |
| Name                  | Expandable container house                                                                                  |