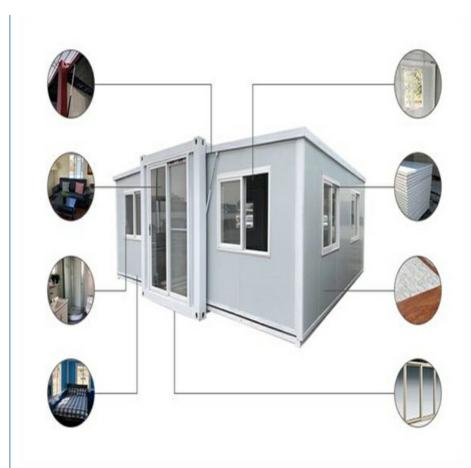

• Keyword: Moduler Homes

Expand Size: 6460mm(W)x5850mm(L)x2530mm(H)Wall: Sandwich Wall Panel Or Custom

• MOQ: 7 PCS

• Highlight: Luxury Expandable Container House,

Expandable Container House Prefab, Prefab Expandable House Container

#### **Technical sheet:**

| Standard              | AISI, ASTM, BS, DIN, GB, JIS                                                                                |
|-----------------------|-------------------------------------------------------------------------------------------------------------|
| Structure             | Q235B,Q345B or other requested                                                                              |
| Open Size             | 6300x5850x2500mm                                                                                            |
| Closed Size           | 2250x5850x2500mm                                                                                            |
| Floor                 | 15mm Fiber Cement Board                                                                                     |
| Window                | W1130*H1100mm with Main and Subframe                                                                        |
| Window of<br>Bathroom | W400*H600mm without Screen                                                                                  |
| Door                  | W1520*H2200mm Aluminum Sliding Door                                                                         |
| Wall Panel            | 50mm EPS/Mineral Wool/Glass Wool Sandwich Panel                                                             |
| Application           | Office/Holtel/Resort/School/Living House/Store/Shop/Stadium/Shopping Mall/Warehouse/Workshop/Hospital/Plant |
| Tolerance             | ±1%                                                                                                         |
| Processing<br>Service | Bending, WELDING, Decoiling, Cutting, PUNCHING                                                              |
| Туре                  | Moneybox expandable container house                                                                         |
| Place of Origin       | Guangzhou, China                                                                                            |
| Life Spans            | 15 Years                                                                                                    |
| Main material         | Steel Structue Frames, Sandwich Panel                                                                       |
| Name                  | Expandable container house                                                                                  |