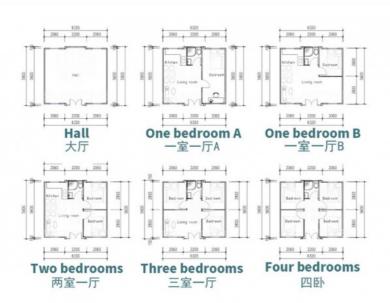

#### **Technical sheet:**

| Standard              | AISI, ASTM, BS, DIN, GB, JIS                                                                                |
|-----------------------|-------------------------------------------------------------------------------------------------------------|
| Structure             | Q235B,Q345B or other requested                                                                              |
| Open Size             | 6300x5850x2500mm                                                                                            |
| Closed Size           | 2250x5850x2500mm                                                                                            |
| Floor                 | 15mm Fiber Cement Board                                                                                     |
| Window                | W1130*H1100mm with Main and Subframe                                                                        |
| Window of<br>Bathroom | W400*H600mm without Screen                                                                                  |
| Door                  | W1520*H2200mm Aluminum Sliding Door                                                                         |
| Wall Panel            | 50mm EPS/Mineral Wool/Glass Wool Sandwich Panel                                                             |
| Application           | Office/Holtel/Resort/School/Living House/Store/Shop/Stadium/Shopping Mall/Warehouse/Workshop/Hospital/Plant |
| Tolerance             | ±1%                                                                                                         |
| Processing<br>Service | Bending, WELDING, Decoiling, Cutting, PUNCHING                                                              |
| Туре                  | Moneybox expandable container house                                                                         |
| Place of Origin       | Guangzhou, China                                                                                            |
| Life Spans            | 15 Years                                                                                                    |
| Main material         | Steel Structue Frames, Sandwich Panel                                                                       |
| Name                  | Expandable container house                                                                                  |