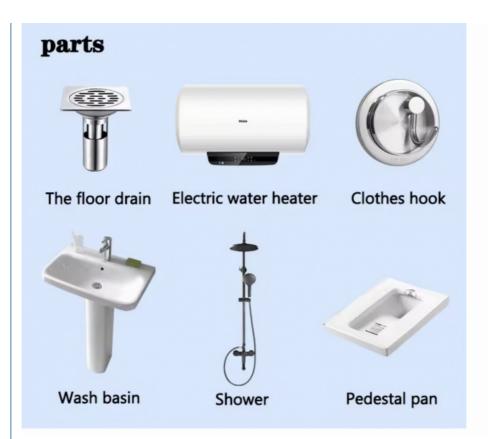

#### **Technical sheet:**

| Standard              | AISI, ASTM, BS, DIN, GB, JIS                                                                                |
|-----------------------|-------------------------------------------------------------------------------------------------------------|
| Structure             | Q235B,Q345B or other requested                                                                              |
| Open Size             | 6300x5850x2500mm                                                                                            |
| Closed Size           | 2250x5850x2500mm                                                                                            |
| Floor                 | 15mm Fiber Cement Board                                                                                     |
| Window                | W1130*H1100mm with Main and Subframe                                                                        |
| Window of<br>Bathroom | W400*H600mm without Screen                                                                                  |
| Door                  | W1520*H2200mm Aluminum Sliding Door                                                                         |
| Wall Panel            | 50mm EPS/Mineral Wool/Glass Wool Sandwich Panel                                                             |
| Application           | Office/Holtel/Resort/School/Living House/Store/Shop/Stadium/Shopping Mall/Warehouse/Workshop/Hospital/Plant |
| Tolerance             | ±1%                                                                                                         |
| Processing<br>Service | Bending, WELDING, Decoiling, Cutting, PUNCHING                                                              |
| Туре                  | Moneybox expandable container house                                                                         |
| Place of Origin       | Guangzhou, China                                                                                            |
| Life Spans            | 15 Years                                                                                                    |
| Main material         | Steel Structue Frames, Sandwich Panel                                                                       |
| Name                  | Expandable container house                                                                                  |