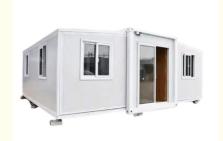

## Luxury Expandable Container House Prefab Contemporary Design Customized

Customized Prefab Folding Prefabricated Luxury Living Expandable Container House

• Keyword: Moduler Homes

Expand Size: 6460mm(W)x5850mm(L)x2530mm(H)Wall: Sandwich Wall Panel Or Custom

• MOQ: 7 PCS

• Highlight: Luxury Expandable Container House,

Expandable Container House Prefab, Prefab Expandable House Container