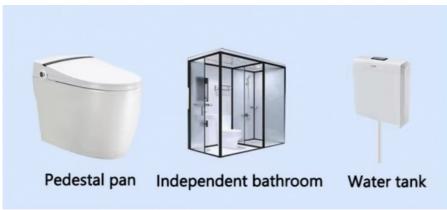

#### **Technical sheet:**

| Standard              | AISI, ASTM, BS, DIN, GB, JIS                                                                                |
|-----------------------|-------------------------------------------------------------------------------------------------------------|
| Structure             | Q235B,Q345B or other requested                                                                              |
| Open Size             | 6300x5850x2500mm                                                                                            |
| Closed Size           | 2250x5850x2500mm                                                                                            |
| Floor                 | 15mm Fiber Cement Board                                                                                     |
| Window                | W1130*H1100mm with Main and Subframe                                                                        |
| Window of<br>Bathroom | W400*H600mm without Screen                                                                                  |
| Door                  | W1520*H2200mm Aluminum Sliding Door                                                                         |
| Wall Panel            | 50mm EPS/Mineral Wool/Glass Wool Sandwich Panel                                                             |
| Application           | Office/Holtel/Resort/School/Living House/Store/Shop/Stadium/Shopping Mall/Warehouse/Workshop/Hospital/Plant |
| Tolerance             | ±1%                                                                                                         |
| Processing<br>Service | Bending, WELDING, Decoiling, Cutting, PUNCHING                                                              |
| Туре                  | Moneybox expandable container house                                                                         |
| Place of Origin       | Guangzhou, China                                                                                            |
| Life Spans            | 15 Years                                                                                                    |
| Main material         | Steel Structue Frames, Sandwich Panel                                                                       |
| Name                  | Expandable container house                                                                                  |