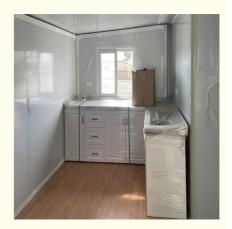

#### **Technical sheet:**

| Standard              | AISI, ASTM, BS, DIN, GB, JIS                                                                                |
|-----------------------|-------------------------------------------------------------------------------------------------------------|
| Structure             | Q235B,Q345B or other requested                                                                              |
| Open Size             | 6300x5850x2500mm                                                                                            |
| Closed Size           | 2250x5850x2500mm                                                                                            |
| Floor                 | 15mm Fiber Cement Board                                                                                     |
| Window                | W1130*H1100mm with Main and Subframe                                                                        |
| Window of<br>Bathroom | W400*H600mm without Screen                                                                                  |
| Door                  | W1520*H2200mm Aluminum Sliding Door                                                                         |
| Wall Panel            | 50mm EPS/Mineral Wool/Glass Wool Sandwich Panel                                                             |
| Application           | Office/Holtel/Resort/School/Living House/Store/Shop/Stadium/Shopping Mall/Warehouse/Workshop/Hospital/Plant |
| Tolerance             | ±1%                                                                                                         |
| Processing<br>Service | Bending, WELDING, Decoiling, Cutting, PUNCHING                                                              |
| Туре                  | Moneybox expandable container house                                                                         |
| Place of Origin       | Guangzhou, China                                                                                            |
| Life Spans            | 15 Years                                                                                                    |
| Main material         | Steel Structue Frames, Sandwich Panel                                                                       |
| Name                  | Expandable container house                                                                                  |
|                       |                                                                                                             |