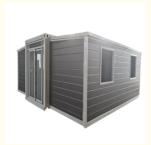

# 20ft Expandable Container Home Prefabricated 3 Bedroom Container House Expandable

## **Product Specification**

• Name: 3 Bedroom Container House Expandable

• Design Style: Contemporary

Material: Steel Structure + Sandwich Panel

Assembly: Completed

Denomination: Prefabricated Mobile Homes
 Door Type: Steel Door/Aluminum Alloy Door

• Keyword: Moduler Homes

Expand Size: 6460mm(W)x5850mm(L)x2530mm(H)Wall: Sandwich Wall Panel Or Custom

• MOQ: 7 PCS

• Highlight: 20ft Expandable Container Home,

Prefabricated 3 Bedroom Container House, 3 Bedroom Container House Expandable

### More Images

Prefabricated Extendable Luxury 20ft 40ft 3 Bedrooms Expandable Container House Homes Modern Design Camp