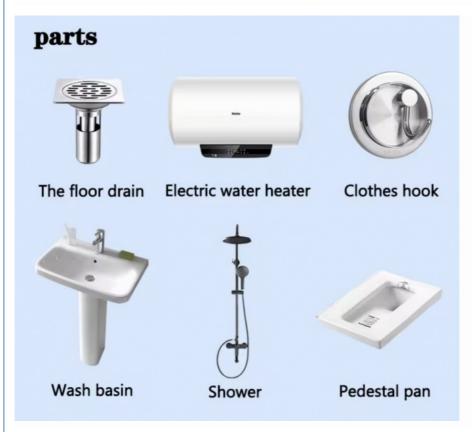

#### **Technical sheet:**

| Standard              | AISI, ASTM, BS, DIN, GB, JIS                                                                                |
|-----------------------|-------------------------------------------------------------------------------------------------------------|
| Structure             | Q235B,Q345B or other requested                                                                              |
| Open Size             | 6300x5850x2500mm                                                                                            |
| Closed Size           | 2250x5850x2500mm                                                                                            |
| Floor                 | 15mm Fiber Cement Board                                                                                     |
| Window                | W1130*H1100mm with Main and Subframe                                                                        |
| Window of<br>Bathroom | W400*H600mm without Screen                                                                                  |
| Door                  | W1520*H2200mm Aluminum Sliding Door                                                                         |
| Wall Panel            | 50mm EPS/Mineral Wool/Glass Wool Sandwich Panel                                                             |
| Application           | Office/Holtel/Resort/School/Living House/Store/Shop/Stadium/Shopping Mall/Warehouse/Workshop/Hospital/Plant |
| Tolerance             | ±1%                                                                                                         |
| Processing<br>Service | Bending, WELDING, Decoiling, Cutting, PUNCHING                                                              |
| Туре                  | Moneybox expandable container house                                                                         |
| Place of Origin       | Guangzhou, China                                                                                            |
| Life Spans            | 15 Years                                                                                                    |
| Main material         | Steel Structue Frames, Sandwich Panel                                                                       |
| Name                  | Expandable container house                                                                                  |
|                       |                                                                                                             |