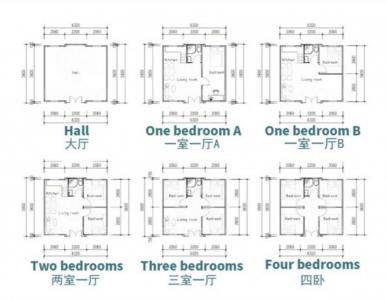

## **Product Specification**

• Name: 3 Bedroom Container House Expandable

• Design Style: Contemporary

Material: Steel Structure + Sandwich Panel

Assembly: Completed

Denomination: Prefabricated Mobile Homes
 Door Type: Steel Door/Aluminum Alloy Door

• Keyword: Moduler Homes

Expand Size: 6460mm(W)x5850mm(L)x2530mm(H)Wall: Sandwich Wall Panel Or Custom

• MOQ: 7 PCS

• Highlight: 20ft Expandable Container Home,

Prefabricated 3 Bedroom Container House, 3 Bedroom Container House Expandable