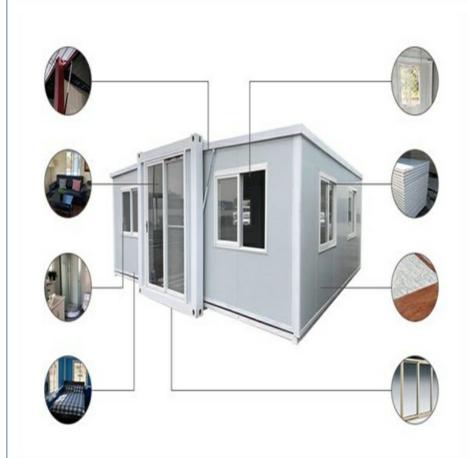

## **Product Specification**

• Name: 3 Bedroom Container House Expandable

• Design Style: Contemporary

Material: Steel Structure + Sandwich Panel

Assembly: Completed

Denomination: Prefabricated Mobile Homes
 Door Type: Steel Door/Aluminum Alloy Door

• Keyword: Moduler Homes

Expand Size: 6460mm(W)x5850mm(L)x2530mm(H)Wall: Sandwich Wall Panel Or Custom

• MOQ: 7 PCS

• Highlight: 20ft Expandable Container Home,

Prefabricated 3 Bedroom Container House, 3 Bedroom Container House Expandable

#### **Technical sheet:**

| Standard              | AISI, ASTM, BS, DIN, GB, JIS                                                                                |
|-----------------------|-------------------------------------------------------------------------------------------------------------|
| Structure             | Q235B,Q345B or other requested                                                                              |
| Open Size             | 6300x5850x2500mm                                                                                            |
| Closed Size           | 2250x5850x2500mm                                                                                            |
| Floor                 | 15mm Fiber Cement Board                                                                                     |
| Window                | W1130*H1100mm with Main and Subframe                                                                        |
| Window of<br>Bathroom | W400*H600mm without Screen                                                                                  |
| Door                  | W1520*H2200mm Aluminum Sliding Door                                                                         |
| Wall Panel            | 50mm EPS/Mineral Wool/Glass Wool Sandwich Panel                                                             |
| Application           | Office/Holtel/Resort/School/Living House/Store/Shop/Stadium/Shopping Mall/Warehouse/Workshop/Hospital/Plant |
| Tolerance             | ±1%                                                                                                         |
| Processing<br>Service | Bending, WELDING, Decoiling, Cutting, PUNCHING                                                              |
| Туре                  | Moneybox expandable container house                                                                         |
| Place of Origin       | Guangzhou, China                                                                                            |
| Life Spans            | 15 Years                                                                                                    |
| Main material         | Steel Structue Frames, Sandwich Panel                                                                       |
| Name                  | Expandable container house                                                                                  |
|                       |                                                                                                             |