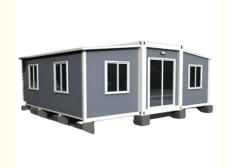

# 20ft Expandable Container Home Prefabricated 3 Bedroom Container House Expandable

## **Product Specification**

• Name: 3 Bedroom Container House Expandable

• Design Style: Contemporary

Material: Steel Structure + Sandwich Panel

Assembly: Completed

Denomination: Prefabricated Mobile Homes
 Door Type: Steel Door/Aluminum Alloy Door

• Keyword: Moduler Homes

Expand Size: 6460mm(W)x5850mm(L)x2530mm(H)Wall: Sandwich Wall Panel Or Custom

• MOQ: 7 PCS

• Highlight: 20ft Expandable Container Home,

Prefabricated 3 Bedroom Container House, 3 Bedroom Container House Expandable

### More Images

Prefabricated Extendable Luxury 20ft 40ft 3 Bedrooms Expandable Container House Homes Modern Design Camp