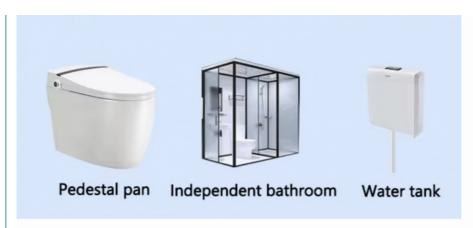

#### **Technical sheet:**

| Standard              | AISI, ASTM, BS, DIN, GB, JIS                                                                                |
|-----------------------|-------------------------------------------------------------------------------------------------------------|
| Structure             | Q235B,Q345B or other requested                                                                              |
| Open Size             | 6300x5850x2500mm                                                                                            |
| Closed Size           | 2250x5850x2500mm                                                                                            |
| Floor                 | 15mm Fiber Cement Board                                                                                     |
| Window                | W1130*H1100mm with Main and Subframe                                                                        |
| Window of<br>Bathroom | W400*H600mm without Screen                                                                                  |
| Door                  | W1520*H2200mm Aluminum Sliding Door                                                                         |
| Wall Panel            | 50mm EPS/Mineral Wool/Glass Wool Sandwich Panel                                                             |
| Application           | Office/Holtel/Resort/School/Living House/Store/Shop/Stadium/Shopping Mall/Warehouse/Workshop/Hospital/Plant |
| Tolerance             | ±1%                                                                                                         |
| Processing<br>Service | Bending, WELDING, Decoiling, Cutting, PUNCHING                                                              |
| Туре                  | Moneybox expandable container house                                                                         |
| Place of Origin       | Guangzhou, China                                                                                            |
| Life Spans            | 15 Years                                                                                                    |
| Main material         | Steel Structue Frames, Sandwich Panel                                                                       |
| Name                  | Expandable container house                                                                                  |
|                       |                                                                                                             |