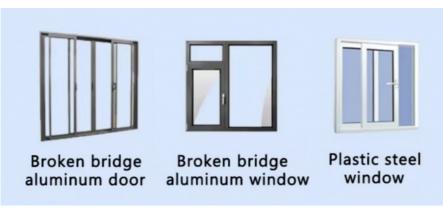

## **Product Specification**

• Name: 3 Bedroom Container House Expandable

• Design Style: Contemporary

Material: Steel Structure + Sandwich Panel

Assembly: Completed

Denomination: Prefabricated Mobile Homes
 Door Type: Steel Door/Aluminum Alloy Door

#### **Technical sheet:**

| Standard              | AISI, ASTM, BS, DIN, GB, JIS                                                                                |
|-----------------------|-------------------------------------------------------------------------------------------------------------|
| Structure             | Q235B,Q345B or other requested                                                                              |
| Open Size             | 6300x5850x2500mm                                                                                            |
| Closed Size           | 2250x5850x2500mm                                                                                            |
| Floor                 | 15mm Fiber Cement Board                                                                                     |
| Window                | W1130*H1100mm with Main and Subframe                                                                        |
| Window of<br>Bathroom | W400*H600mm without Screen                                                                                  |
| Door                  | W1520*H2200mm Aluminum Sliding Door                                                                         |
| Wall Panel            | 50mm EPS/Mineral Wool/Glass Wool Sandwich Panel                                                             |
| Application           | Office/Holtel/Resort/School/Living House/Store/Shop/Stadium/Shopping Mall/Warehouse/Workshop/Hospital/Plant |
| Tolerance             | ±1%                                                                                                         |
| Processing<br>Service | Bending, WELDING, Decoiling, Cutting, PUNCHING                                                              |
| Туре                  | Moneybox expandable container house                                                                         |
| Place of Origin       | Guangzhou, China                                                                                            |
| Life Spans            | 15 Years                                                                                                    |
| Main material         | Steel Structue Frames, Sandwich Panel                                                                       |
| Name                  | Expandable container house                                                                                  |
|                       |                                                                                                             |