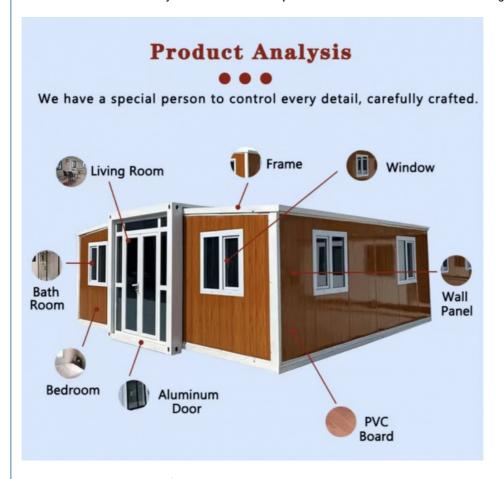

## **Product Specification**

• Name: 3 Bedroom Container House Expandable

• Design Style: Contemporary

Material: Steel Structure + Sandwich Panel

Assembly: Completed

Denomination: Prefabricated Mobile Homes
 Door Type: Steel Door/Aluminum Alloy Door

• Keyword: Moduler Homes

Expand Size: 6460mm(W)x5850mm(L)x2530mm(H)Wall: Sandwich Wall Panel Or Custom

• MOQ: 7 PCS

• Highlight: 20ft Expandable Container Home,

Prefabricated 3 Bedroom Container House, 3 Bedroom Container House Expandable

#### **Technical sheet:**

| Standard              | AISI, ASTM, BS, DIN, GB, JIS                                                                                |
|-----------------------|-------------------------------------------------------------------------------------------------------------|
| Structure             | Q235B,Q345B or other requested                                                                              |
| Open Size             | 6300x5850x2500mm                                                                                            |
| Closed Size           | 2250x5850x2500mm                                                                                            |
| Floor                 | 15mm Fiber Cement Board                                                                                     |
| Window                | W1130*H1100mm with Main and Subframe                                                                        |
| Window of<br>Bathroom | W400*H600mm without Screen                                                                                  |
| Door                  | W1520*H2200mm Aluminum Sliding Door                                                                         |
| Wall Panel            | 50mm EPS/Mineral Wool/Glass Wool Sandwich Panel                                                             |
| Application           | Office/Holtel/Resort/School/Living House/Store/Shop/Stadium/Shopping Mall/Warehouse/Workshop/Hospital/Plant |
| Tolerance             | ±1%                                                                                                         |
| Processing<br>Service | Bending, WELDING, Decoiling, Cutting, PUNCHING                                                              |
| Туре                  | Moneybox expandable container house                                                                         |
| Place of Origin       | Guangzhou, China                                                                                            |
| Life Spans            | 15 Years                                                                                                    |
| Main material         | Steel Structue Frames, Sandwich Panel                                                                       |
| Name                  | Expandable container house                                                                                  |
|                       |                                                                                                             |