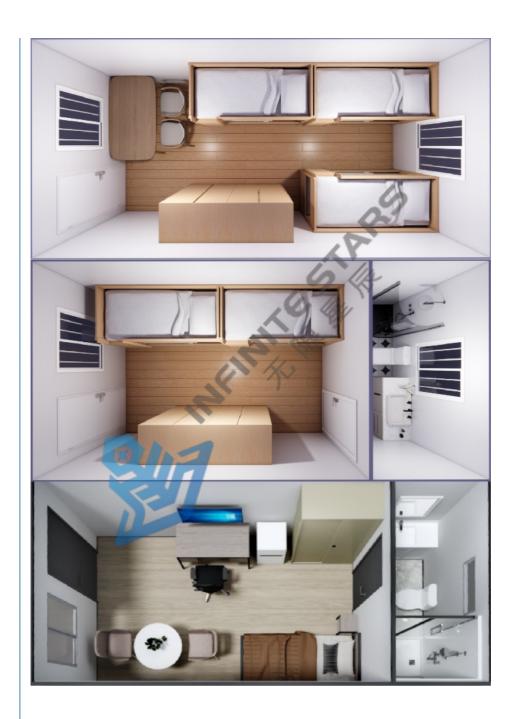

#### **Easy Assembly and Transport**

The top-bottom integrated design of our container house also makes it incredibly easy to assemble and transport. The sections are precision-engineered to fit together perfectly, allowing for a quick and efficient installation process. This not only saves you time and money, but also ensures that your new home is ready to move into as soon as possible.