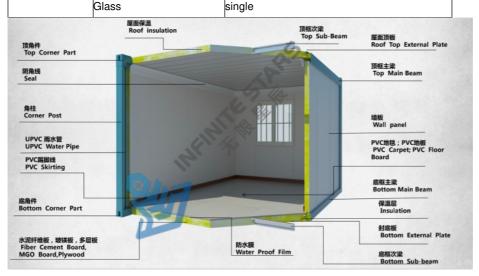

| Standard Package Container House Datasheet                       |                  |                                                                                                            |  |  |
|------------------------------------------------------------------|------------------|------------------------------------------------------------------------------------------------------------|--|--|
| Product<br>Specification:<br>2.99-meter<br>standard<br>container | Length(mm)       | 6055(5840)                                                                                                 |  |  |
|                                                                  | Width(mm)        | 2430(2270)                                                                                                 |  |  |
|                                                                  | Height(mm)       | 2896(2550)                                                                                                 |  |  |
|                                                                  | Roof             | organized drainage                                                                                         |  |  |
|                                                                  | Number of floors | ≤3                                                                                                         |  |  |
| Design<br>parameters                                             | Service life     | 8-10 years                                                                                                 |  |  |
|                                                                  | Container weight | ≤1.96T                                                                                                     |  |  |
|                                                                  | Ground live load | 1.8KN/                                                                                                     |  |  |
|                                                                  | Roof live load   | 1.0KN/                                                                                                     |  |  |
|                                                                  | Wind load        | 0.8KN/                                                                                                     |  |  |
|                                                                  | Seismic degree   | 8                                                                                                          |  |  |
|                                                                  | corner column    | Galvanized cold rolled section steel, t=2.5mm, H2450X4 pcs material Q235B                                  |  |  |
|                                                                  | roof main beam   | Galvanized cold rolled section steel, t=2.5mm, L5630X2pcs /L2130X2pcs material Q235B                       |  |  |
|                                                                  | roof sub-beam    | Galvanized square steel, t=1.8mm40*60X6 square tubes, radian t=1.8mm 15*30X3pcs square tube material Q235B |  |  |
| Structural                                                       | floor main beam  | Galvanized cold rolled section steel, t=2.5mm, L5630X2pcs /L2130X2pcs, material Q235B                      |  |  |

|        | floor sub-beam           | Galvanized square steel t=1.2mm, sub-beam X9pcs square tube material Q235B                                                  |
|--------|--------------------------|-----------------------------------------------------------------------------------------------------------------------------|
|        | Angle piece hanging head | 4.2mm steel galvanized stamping welding built-in bucket Angle piece X8                                                      |
|        | Paint                    | Graphene Powder spraying (Electrostatic spraying)                                                                           |
| Roof   | Roof panel               | 0.5mm thick color steel plate 360 degree bite, color white gray                                                             |
|        | Thermal insulation       | 100mm glass thermal insulation foam                                                                                         |
|        | Ceiling plate            | 0.38 thick 831 ceiling                                                                                                      |
|        | downpipe                 | Four corners of downpipe 50PVC pipe X4pcs                                                                                   |
| Floor  | Base                     | 18mm thick fiber cement pressure plate, density ≥0.8g/cm³                                                                   |
| Wall   | Thickness                | 50mm thick color steel rock wool sandwich board; The outer and inner plates are made of 0.35mm galvanized color steel plate |
|        | Heat preservation        | 75mm thick rock wool, bulk weight ≥90kg/m³, combustion performance is class A non-combustible                               |
|        | Color                    | white gray PE coating                                                                                                       |
| Door   | Spec(mm)                 | Width X height =840*2035 high-end door                                                                                      |
|        | Material                 | Steel door with paint                                                                                                       |
| Window | Spec(mm)                 | Front window: width X height =1150*1100: width X height =1150*1100; (Standard) Hollow window anti-theft integrated window   |
|        | Frame                    | Plastic-steel                                                                                                               |
|        | Glass                    | single                                                                                                                      |