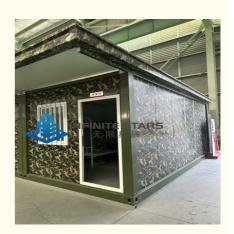

#### Durable And Easy To Install Steel Structure Mobile Box Houses That Can Withstand Extreme Weather Conditions

In the domain of temporary accommodations and emergency shelters, our steel structure mobile container houses stand out as reliable solutions designed to withstand extreme weather conditions while offering ease of installation. These houses are built to last, providing durable and resilient living spaces for various applications, from disaster relief efforts to temporary housing needs.

#### **Key Features:**

**Durability:** Constructed with high-quality steel materials, our container houses are built to withstand harsh environmental conditions, ensuring long-term durability and reliability.

**Weather Resistance:** Engineered to withstand extreme weather conditions such as heavy rain, strong winds, and even seismic activity, our container houses provide safe and secure shelter in any environment.

**Mobility:** With their portable design, our container houses can be easily transported to remote or hard-to-reach locations, making them ideal for emergency response efforts and temporary housing needs.