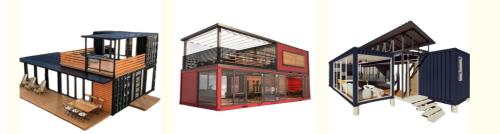

# More Images

The adaptability and customizability of our Modified freight container make it an outstanding product in the realm of modular and prefabricated structures. It can be customized to match the branding and design requirements of a specific business or tailored to suit the personal tastes of a homeowner. As a result, our Modified freight container stands out as a functional, efficient, and aesthetically pleasing solution for those seeking an alternative to traditional construction methods.

### **Applications:**

The **Modified freight container** from Infinite Stars is a versatile product that has been repurposed to serve a wide range of applications, thanks to its robust and adaptable design. Whether based on new or old containers, these units are equipped with essential plumbing including a sink, toilet, and shower, making them ideal for immediate occupancy for various occasions and scenarios.