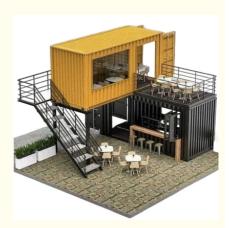

# More Images

Additionally, the Infinite Stars containers are perfect for use as pop-up retail spaces or food service stands. Entrepreneurs and event organizers can customize these units to create unique, mobile storefronts that attract customers and provide an innovative shopping or dining experience. The steel material ensures that the units are robust and can withstand the rigors of frequent relocation and operation in different environments.

The Infinite Stars **Modified freight container** also finds its place in the hospitality industry as an alternative lodging option. Boutique hotels and resorts can utilize these containers to offer a unique accommodation experience. The built-in plumbing allows for the inclusion of private bathrooms, and the insulation ensures guests remain comfortable regardless of the outdoor climate.