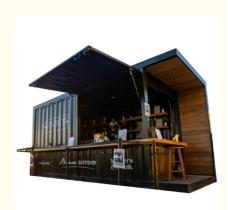

#### Manufactured Light Gauge Steel Villa Prefabricated Houses Modern Steel Structure Homes

### **Product Description:**

The Modified freight container has emerged as an innovative and sustainable solution for various applications in today's architectural and design landscapes. Our product, which is a Modified freight container, is meticulously engineered to serve as a versatile structure that can adapt to numerous uses such as a hotel, house, room, or coffee shop. This product summary will delve into the features and benefits of our Modified freight container, highlighting its electrical, flooring, and plumbing attributes, as well as its main material composition. The electrical system of our Modified freight container is designed to ensure functionality and safety. It is fully equipped with ample lighting and power outlets to cater to the needs of a modern space. The lighting fixtures are strategically placed to maximize illumination while maintaining energy efficiency. The outlets are conveniently located to serve the needs of appliances, electronic devices, and any machinery that may be required in a hotel room, house, coffee shop, or any other modular room setup.

Additionally, the Infinite Stars containers are perfect for use as pop-up retail spaces or food service stands. Entrepreneurs and event organizers can customize these units to create unique, mobile storefronts that attract customers and provide an innovative shopping or dining experience. The steel material ensures that the units are robust and can withstand the rigors of frequent relocation and operation in different environments.

The Infinite Stars **Modified freight container** also finds its place in the hospitality industry as an alternative lodging option. Boutique hotels and resorts can utilize these containers to offer a unique accommodation experience. The built-in plumbing allows for the inclusion of private bathrooms, and the insulation ensures guests remain comfortable regardless of the outdoor climate.